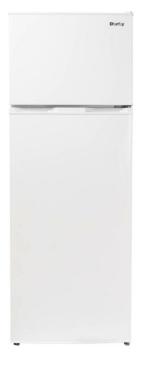

## **DPF074V1WDB-6**

7.4 cu. ft. Apartment Size Fridge Top Mount in White

7.4 cu. ft. Apartment Size Fridge Top Mount in White

## **FEATURES**

- 7.4 cu ft. (210 L) Capacity Apartment Size Refrigerator Top Mount
- ENERGY STAR® certified, energy-efficient to help you save money without sacrificing performance
- R600a refrigerant
- 4 full width glass shelves for maximum storage versatility
- 7.4 cu ft. capacity Top Mount refrigerator
- Integrated door shelving with 3 full door shelves
- Vegetable crisper and cover
- Interior light illuminates the interior
- Ice tray, Egg tray and ice scraper included
- Integrated door handle
- Reversible door can be modified for a left or right hand opening
- ISTA-6 packaging