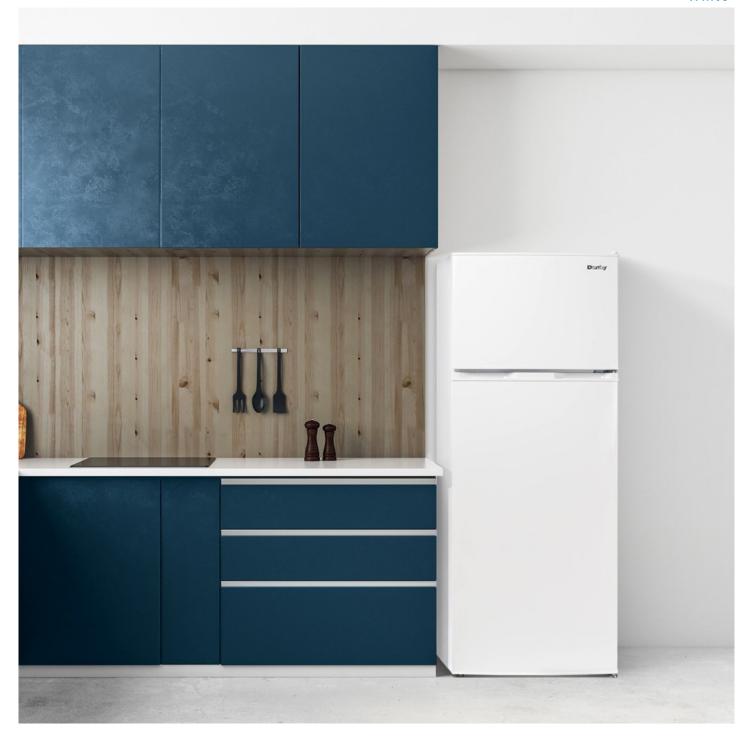

## **DPF074V1WDB-6**

7.4 cu. ft. Apartment Size Fridge Top Mount in White

7.4 cu. ft. Apartment Size Fridge Top Mount in White

## **FEATURES**

- 7.4 cu ft. (210 L) Capacity Apartment Size Refrigerator Top Mount
- ENERGY STAR® certified, energy-efficient to help you save money without sacrificing performance
- R600a refrigerant
- 4 full width glass shelves for maximum storage versatility
- 7.4 cu ft. capacity Top Mount refrigerator
- Integrated door shelving with 3 full door shelves
- Vegetable crisper and cover
- Interior light illuminates the interior
- Ice tray, Egg tray and ice scraper included
- Integrated door handle
- Reversible door can be modified for a left or right hand opening
- ISTA-6 packaging