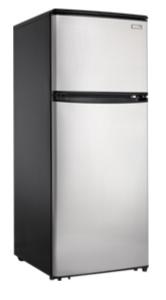

## FEATURES

- 11 cu.ft. (311.5 litres) capacity refrigerator
- Frost-free operation
- Mechanical thermostat
- Crystal vegetable crisper with glass cover
- Tall bottle storage
- 3 adjustable wire shelves for maximum storage versatility
- Integrated door shelf and egg compartment
- Interior light
- Reversible door hinge
- Integrated handle
- Scratch resistant worktop