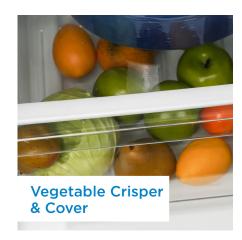

## FEATURES

- Danby 10.1 cu. ft. (286 L) frost free refrigerator
- 3 adjustable glass shelves for maximum storage capability
- Integrated door shelving with 2 full door shelves
- Vegetable crisper and glass cover
- Electronic thermostat
- White LED display light
- Integrated door handle
- Reversible door can be modified for a left or right hand opening
- 12-month warranty on parts and labor with in-home service