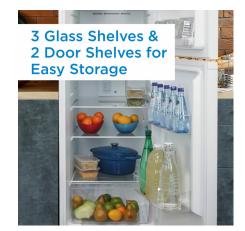

## FEATURES

- Danby 10.1 cu. ft. (286 L) frost free refrigerator
- 3 adjustable glass shelves for maximum storage capability
- Integrated door shelving with 2 full door shelves
- Vegetable crisper and glass cover
- Electronic thermostat
- White LED display light
- Integrated door handle
- Reversible door can be modified for a left or right hand opening
- 12-month warranty on parts and labor with in-home service