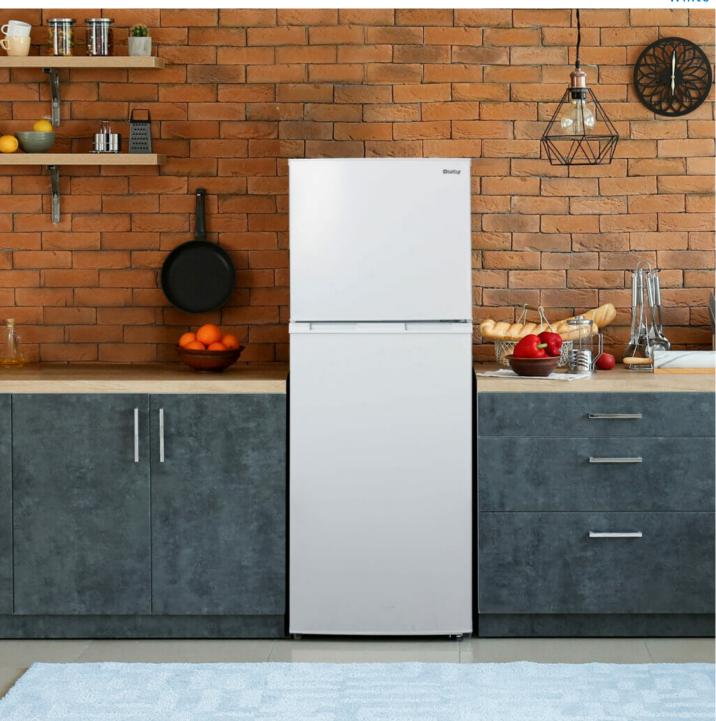

## **DFF101E1WDB**

10.0 cu. ft. Apartment Size Fridge Top Mount in

White

**Bright White LED Light** 

## SPECIFICATIONS

Shipping WxDxH

| Apperance              |                                                          |
|------------------------|----------------------------------------------------------|
| Colour                 | White                                                    |
| Capacity               |                                                          |
| Capacity               | 10 cu.ft                                                 |
| Cooling                |                                                          |
| Refrigerant            | R600a                                                    |
| Amount of Refrigerant  | 38                                                       |
| Performance            |                                                          |
| Decibel Rating (High)  | 43 dBs                                                   |
| Power                  |                                                          |
| Voltage                | 115 V                                                    |
| Amperage               | 1.1 A                                                    |
| Wattage                | 70 W                                                     |
| Energy Consumption     | 331                                                      |
| Weight & Dimensions    |                                                          |
| Product WxDxH          | 21.44" x 27.56" x 60.44"<br>54.46cm x 70.00cm x 153.52cm |
| Interior Product WxDxH | 16.25" x 18.44" x 16.19"<br>41.28cm x 46.84cm x 41.12cm  |