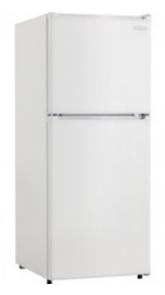

## DFF048A1WDB

4.8 Litre Apartment Size Refrigerator

## **FEATURES**

- Space saving design suitable for kitchens with limited space
- 4.8 cu.ft (136 L) capacity refrigerator with freezer
- Automatic defrost
- Mechanical thermostat
- Customize the interior space with 2 ajustable shelves
- Integrated door shelving
- Tall bottle storage
- Crisper helps maintain fresh fruits and vegetables
- Interior light
- Reversible door hinge for left or right hand opening