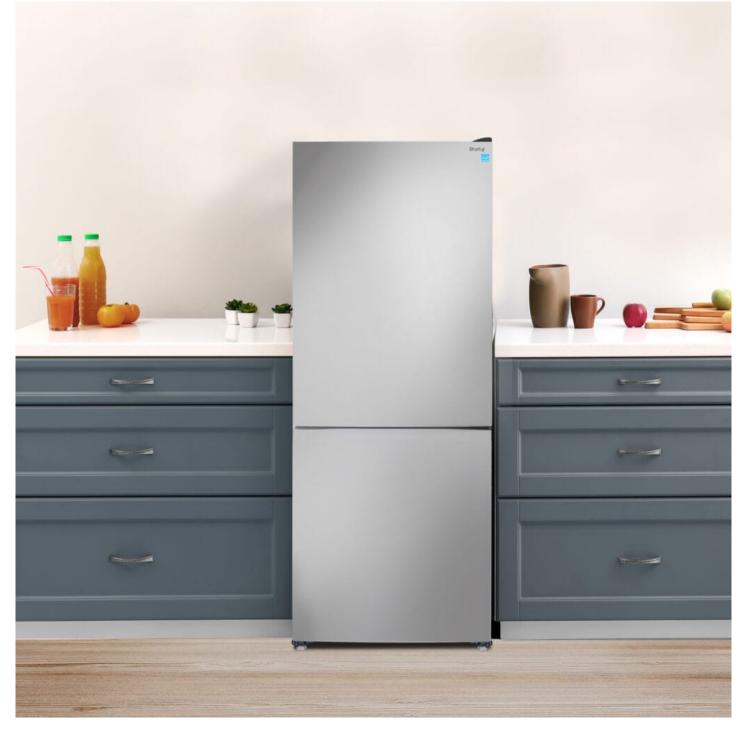

## DBMF100C1SLDB

10 cu. ft. Bottom Mount Apartment Size Fridge in Stainless Steel

## SPECIFICATIONS

| Appearance            |                                                          |
|-----------------------|----------------------------------------------------------|
| Colour                | Stainless Steel                                          |
| Door Material         | Metal                                                    |
| Door Orientation      | Reversible                                               |
| Handle Type           | Recessed Handle                                          |
| Installation Type     | Freestanding                                             |
| Number of Shelves     | 2                                                        |
| Primany Material      | Metal                                                    |
| Capacity              |                                                          |
| Capacity              | 10 cu.ft                                                 |
| Cooling               |                                                          |
| Refrigerant           | R600A                                                    |
| Defrost Type          | Automatic/Frost Free                                     |
| Amount of Refrigerant | 52                                                       |
| Thermostat Type       | Digital                                                  |
| Performance           |                                                          |
| Decibel Rating (High) | 42 dBs                                                   |
| Power                 |                                                          |
| Voltage               | 115 V                                                    |
| Wattage               | 76 W                                                     |
| Energy Consumption    | 380 kWh/y                                                |
| Power Cord Length     | 5.9 "                                                    |
| Weight & Dimensions   |                                                          |
| Product WxDxH         | 23.44" x 26.44" x 60.25"<br>59.54cm x 67.16cm x 153.04cm |