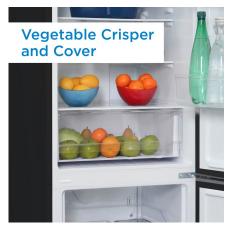

## FEATURES

- 10.0 cu. ft. (283 L) Capacity Compact Refrigerator Bottom Mount
- ENERGY STAR<sup>®</sup> certified: Energy-efficient to help you save money without sacrificing performance
- Environmentally friendly R600a refrigerant
- 1 full width and 3 half-width adjustable glass shelves for maximum storage versatility
- Integrated door shelving with 1 full and 3 half door shelves
- Vegetable crisper and cover
- 3 LED lights illuminate the inter
- Integrated door handle
- A reversible door hinge allows you to adjust for either left or right-handed door opening