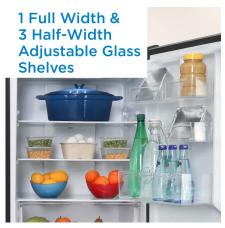

## FEATURES

- 10.0 cu. ft. (283 L) Capacity Compact Refrigerator Bottom Mount
- ENERGY STAR<sup>®</sup> certified: Energy-efficient to help you save money without sacrificing performance
- Environmentally friendly R600a refrigerant
- 1 full width and 3 half-width adjustable glass shelves for maximum storage versatility
- Integrated door shelving with 1 full and 3 half door shelves
- Vegetable crisper and cover
- 3 LED lights illuminate the inter
- Integrated door handle
- A reversible door hinge allows you to adjust for either left or right-handed door opening