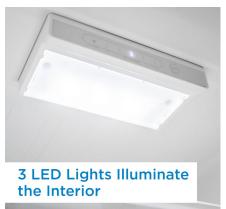

## FEATURES

- 10.0 cu. ft. (283 L) Capacity Compact Refrigerator Bottom Mount
- ENERGY STAR<sup>®</sup> certified: Energy-efficient to help you save money without sacrificing performance
- Environmentally friendly R600a refrigerant
- 1 full width and 3 half-width adjustable glass shelves for maximum storage versatility
- Integrated door shelving with 1 full and 3 half door shelves
- Vegetable crisper and cover
- 3 LED lights illuminate the inter
- Integrated door handle
- A reversible door hinge allows you to adjust for either left or right-handed door opening