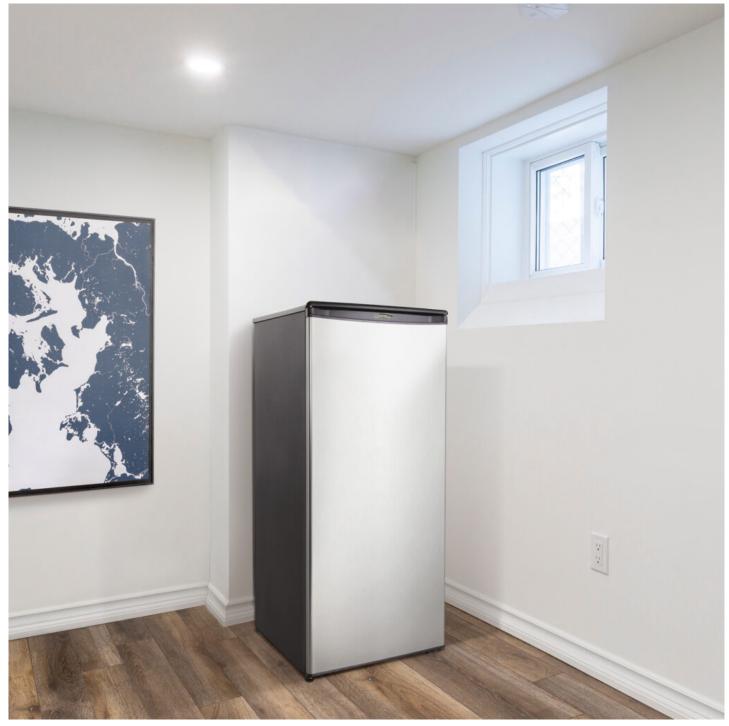

## DAR110A1BSLDD

Designer 11.0 cu. ft. Apartment Size Fridge in Stainless Steel Look

## FEATURES

- 11.0 cu. ft. (311 L) Capacity Apartment Size Refrigerator
- ENERGY STAR<sup>®</sup> certified, energy-efficient to help you save money without sacrificing performance
- Environmentally friendly R600a refrigerant
- Spotless steel door finish looks identical to real stainless steel but without the smudging
- 4 full width and 1 1/2 width adjustable glass shelves for maximum storage versatility
- Integrated door shelving with tall bottle storage
- Vegetable crisper and cover
- Mechanical thermostat
- Scratch resistant worktop
- Interior light
- Integrated door handle
- Customize for your space with reversible door hinge for left-or right-hand opening
- 18-month warranty on parts and labor with in-home service