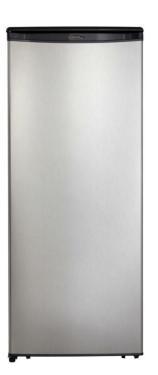

## DAR110A1BSLDD

Designer 11.0 cu. ft. Apartment Size Fridge in Stainless Steel Look

## FEATURES

- 11.0 cu. ft. (311 L) Capacity Apartment Size Refrigerator
- ENERGY STAR<sup>®</sup> certified, energy-efficient to help you save money without sacrificing performance
- Environmentally friendly R600a refrigerant
- Spotless steel door finish looks identical to real stainless steel but without the smudging
- 4 full width and 1 1/2 width adjustable glass shelves for maximum storage versatility
- Integrated door shelving with tall bottle storage
- Vegetable crisper and cover
- Mechanical thermostat
- Scratch resistant worktop
- Interior light
- Integrated door handle
- Customize for your space with reversible door hinge for left-or right-hand opening
- 18-month warranty on parts and labor with in-home service