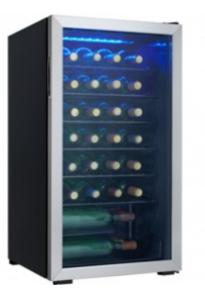

## FEATURES

- Keep up to 36 bottles of chilled wine on hand
- Suitable for red or white wines set temperature between 43°F 57°F (6°C-14°C)
- Showcase lighting illuminates the cabinet with Energy efficient blue LEDs
- Recessed pocket style handle
- Durable black wire shelves
- The tempered glass door helps to protect the wine from harmful UV rays
- Convenient reversible door swing for left or right hand opening