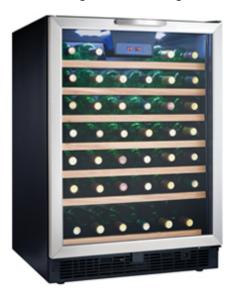

Stainless Steel

## **FEATURES**

- Keep up to 52 bottles of chilled wine on hand
- Built-in or freestanding application
- Temperature range of 5°C-18°C (41°F-64°F)
- Precise digital thermostat with LED display allows the temperature to be accurately set and monitored through the door
- Interior LED light illuminates without the heat of an incandescent bulb
- 6.5 sliding black wire shelves with beechwood face
- Tempered glass door with stainless steel frame & handle
- Reversible hinge for left or right hand opening