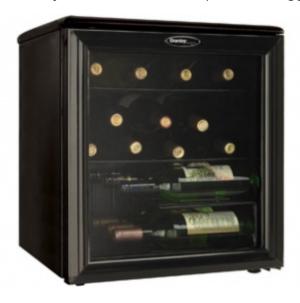

## **FEATURES**

- Convenient counter-top design keeps up to 17 bottles of chilled wine on hand
- Molded worktop provides additional storage for accessories
- All black cabinet will suit almost any décor
- Convenient reversible door swing for left of right hand opening
- Temperature range of 6°C-14°C (43°F 57°F)
- 2 vinyl coated wire shelves plus one staggered shelf