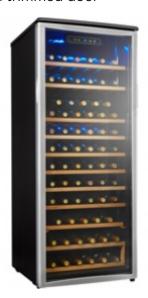

# **DWC106A1BPDD**

Designer 75 Bottle Wine Cooler

Black

## **FEATURES**

- Keep up to 75 bottles of chilled wine on hand
- Programmable temperature range of 6°C 14°C (43°F - 57°F)
- Natural Beechwood shelvinig offers a classic look
- Showcase lighting illuminates the cabinet with Energy efficient blue LEDs
- Platinum trimmed door