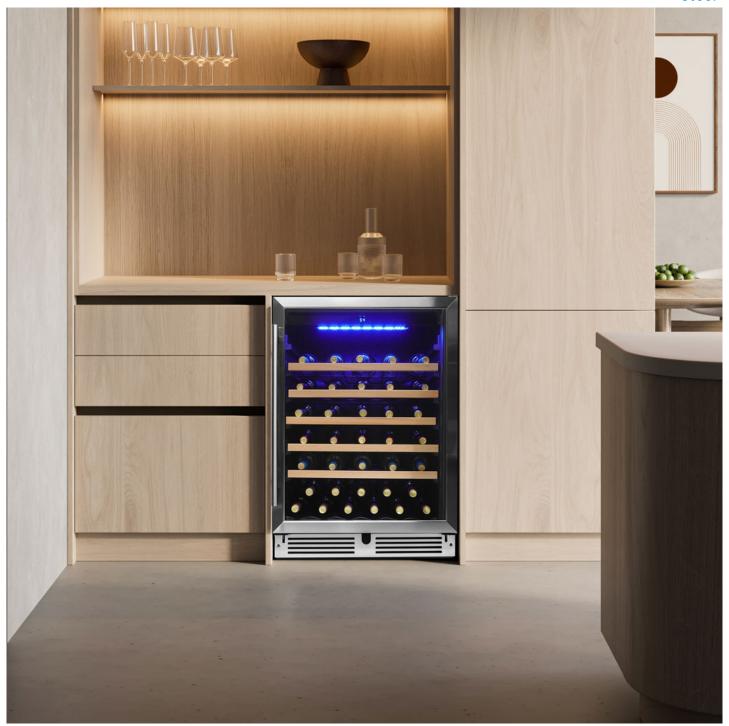

# DWC057D1BSS

24" Under Counter Wine Cooler in Stainless Steel

## **FEATURES**

- Strategically placed internal sensors constantly monitor and react to help create a stable internal temperature
- Temperature recall, door ajar alarm, and temperature alarm
- Blue LED interior display light, 2 intensity options
- Extendable shelves
- Modern capacitive touch controls
- Natural beechwood trimmed wire shelves
- Reversible door
- 12 months parts and labor coverage with in-home service

## **SPECIFICATIONS**

| Δ             | n | n | 68 | ra | n | ce |
|---------------|---|---|----|----|---|----|
| $\overline{}$ | μ | μ | CC | пч |   | -  |

| Colour            | Black Stainless Steel |
|-------------------|-----------------------|
| Door Material     | Metal                 |
| Door Orientation  | Reversible            |
| Installation Type | Built-In              |
| Number of Shelves | 5                     |
| Primany Material  | Metal                 |
|                   |                       |