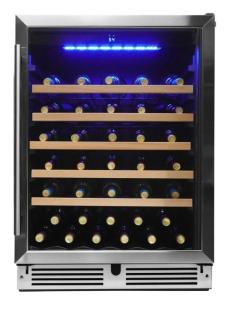

# DWC057D1BSS

24" Under Counter Wine Cooler in Stainless Steel

## **FEATURES**

- Strategically placed internal sensors constantly monitor and react to help create a stable internal temperature
- Temperature recall, door ajar alarm, and temperature alarm
- Blue LED interior display light, 2 intensity options
- Extendable shelves
- Modern capacitive touch controls
- Natural beechwood trimmed wire shelves
- Reversible door
- 12 months parts and labor coverage with in-home service

## **SPECIFICATIONS**

| Δ             | n | n | 68 | ra | n | ce |
|---------------|---|---|----|----|---|----|
| $\overline{}$ | μ | μ | CC | пч |   | -  |

| Colour            | Black Stainless Steel |
|-------------------|-----------------------|
| Door Material     | Metal                 |
| Door Orientation  | Reversible            |
| Installation Type | Built-In              |
| Number of Shelves | 5                     |
| Primany Material  | Metal                 |
|                   |                       |