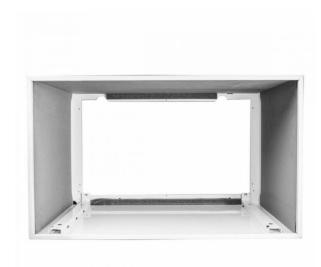

## **DSL100F1W**

Through-the-Wall AC Sleeve in White

## **FEATURES**

- Danby through the wall air conditioner sleeve kit
- This aluminum-colored Danby Wall Sleeve for Through-the-Wall Air Conditioners should be securely fastened within a wall opening before installing an air conditioning unit.
- Suitable for Danby 10,000 BTU and 12,000 BTU through the wall air conditioners (DTAC100B1WDB, & DTAC120B1WDB).