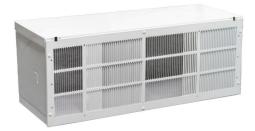

## DPSL120B1W

Packaged Terminal AC Sleeve in White

## FEATURES

- This aluminum-colored Danby Wall Sleeve for Through-the-Wall Air Conditioners should be securely fastened within a wall opening before installing an air conditioning unit
- The sleeve comes along with an Architectural Grill Z01116-A

## SPECIFICATIONS

| Appearance<br>Colour          | White                                                   |
|-------------------------------|---------------------------------------------------------|
| Primany Material              | Metal                                                   |
| Weight & Dimensions           |                                                         |
| Product WxDxH                 | 42.01" x 14.8" x 16.06"<br>106.71cm x 37.59cm x 40.79cm |
| Shipping WxDxH                | 43.5" x 16.34" x 16.34"<br>110.49cm x 41.50cm x 41.50cm |
| Product Weight/Package Weight | 26.01 lb (11.80 kg) / 31.09 lb (14.10 kg)               |