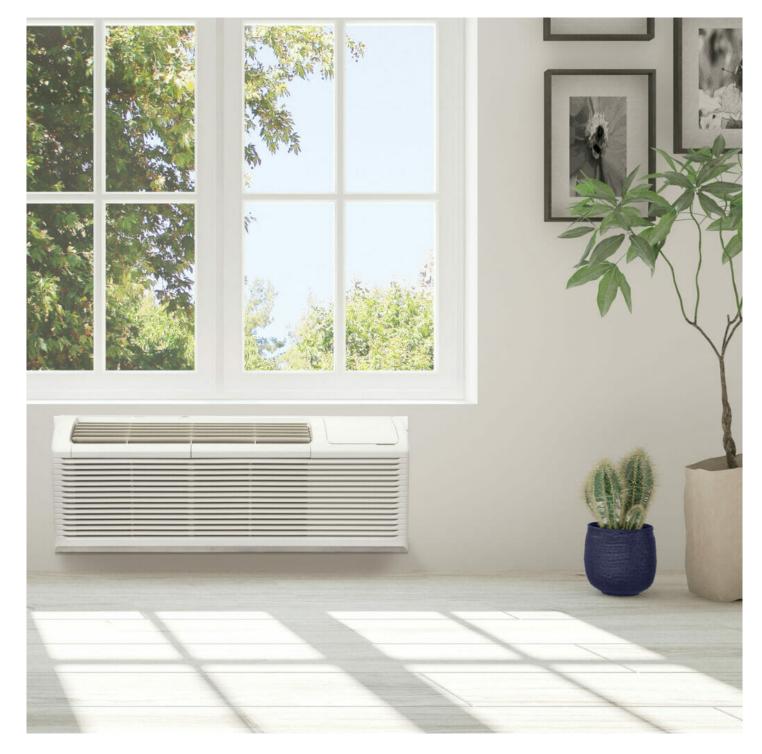

## DPSL120B1W

Packaged Terminal AC Sleeve in White

## FEATURES

- This aluminum-colored Danby Wall Sleeve for Through-the-Wall Air Conditioners should be securely fastened within a wall opening before installing an air conditioning unit
- The sleeve comes along with an Architectural Grill Z01116-A