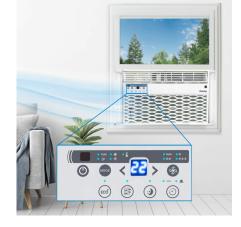

## FEATURES

- 12,000 BTU cools space up to 550 square feet
- Electronic controls with LED display and remote control
- Powerful 3 speed fan circulates the air
- 4 way air direction
- Auto Restart: Unit automatically restarts after a power failure
- Reusable, washable air filter
- Sleep mode: Prevents the room from getting too cold while you sleep
- Energy Saver Switch: cycles the fan on and off to reduce energy consumption
- R32 Refrigerant: environmentally friendly, R32 's GWP (Global Warming Potential) is 3x lower than R410a
- Convenient 24 hour programmable timer
- Follow Me Function: Remote control acts as a thermostat allowing for more precise temperature control
- ISTA-6 Packaging
- Warranty: 24 month in-home