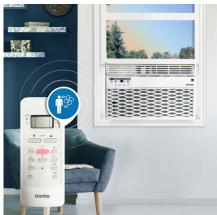

## FEATURES

- 12,000 BTU cools space up to 550 square feet
- Electronic controls with LED display and remote control
- Powerful 3 speed fan circulates the air
- 4 way air direction
- Auto Restart: Unit automatically restarts after a power failure
- Reusable, washable air filter
- Sleep mode: Prevents the room from getting too cold while you sleep
- Energy Saver Switch: cycles the fan on and off to reduce energy consumption
- R32 Refrigerant: environmentally friendly, R32 's GWP (Global Warming Potential) is 3x lower than R410a
- Convenient 24 hour programmable timer
- Follow Me Function: Remote control acts as a thermostat allowing for more precise temperature control
- ISTA-6 Packaging
- Warranty: 24 month in-home