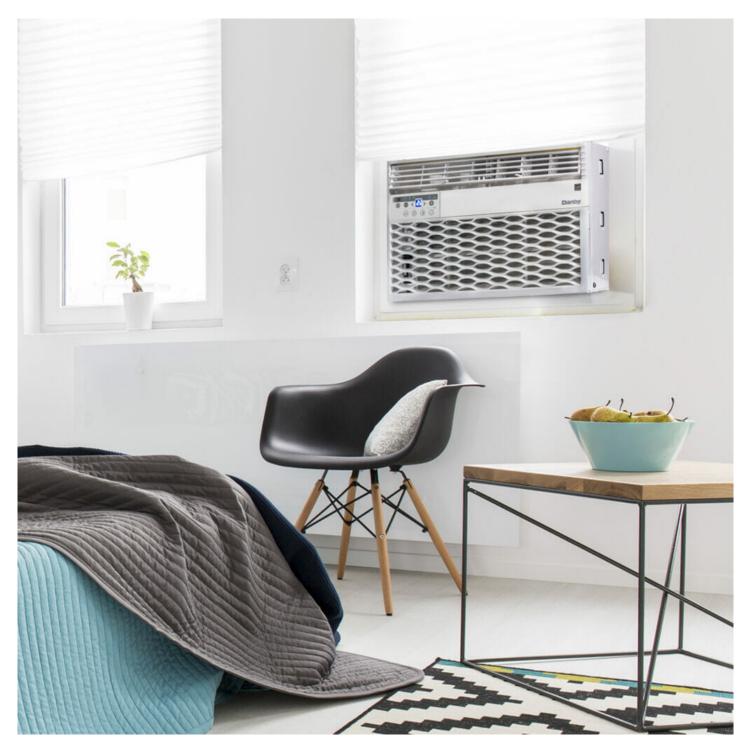

## DAC120EB6WDB-6

12,000 BTU Window AC in White

## FEATURES

- 12,000 BTU cools space up to 550 square feet
- Electronic controls with LED display and remote control
- Powerful 3 speed fan circulates the air
- 4 way air direction
- Auto Restart: Unit automatically restarts after a power failure
- Reusable, washable air filter
- Sleep mode: Prevents the room from getting too cold while you sleep
- Energy Saver Switch: cycles the fan on and off to reduce energy consumption
- R32 Refrigerant: environmentally friendly, R32 's GWP (Global Warming Potential) is 3x lower than R410a
- Convenient 24 hour programmable timer
- Follow Me Function: Remote control acts as a thermostat allowing for more precise temperature control
- ISTA-6 Packaging
- Warranty: 24 month in-home