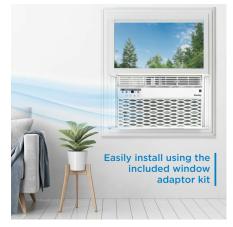

## FEATURES

- 12,000 BTU cools space up to 550 square feet
- Electronic controls with LED display and remote control
- Powerful 3 speed fan circulates the air
- 4 way air direction
- Auto Restart: Unit automatically restarts after a power failure
- Reusable, washable air filter
- Sleep mode: Prevents the room from getting too cold while you sleep
- Energy Saver Switch: cycles the fan on and off to reduce energy consumption
- R32 Refrigerant: environmentally friendly, R32 's GWP (Global Warming Potential) is 3x lower than R410a
- Convenient 24 hour programmable timer
- Follow Me Function: Remote control acts as a thermostat allowing for more precise temperature control
- ISTA-6 Packaging
- Warranty: 24 month in-home