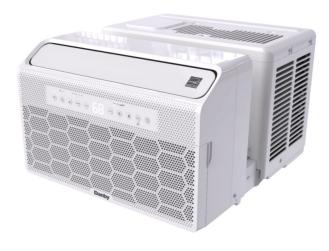

#### Weight & Dimensions

| Product WxDxH                 | 19" x 22" x 13.5"                         |
|-------------------------------|-------------------------------------------|
| Floddet WXDXH                 | 48.26cm x 55.88cm x 34.29cm               |
| Shipping WxDxH                | 21" x 24" x 15"                           |
| Shipping WXDXH                | 53.34cm x 60.96cm x 38.10cm               |
| Product Weight/Package Weight | 55.56 lb (25.20 kg) / 68.12 lb (30.90 kg) |