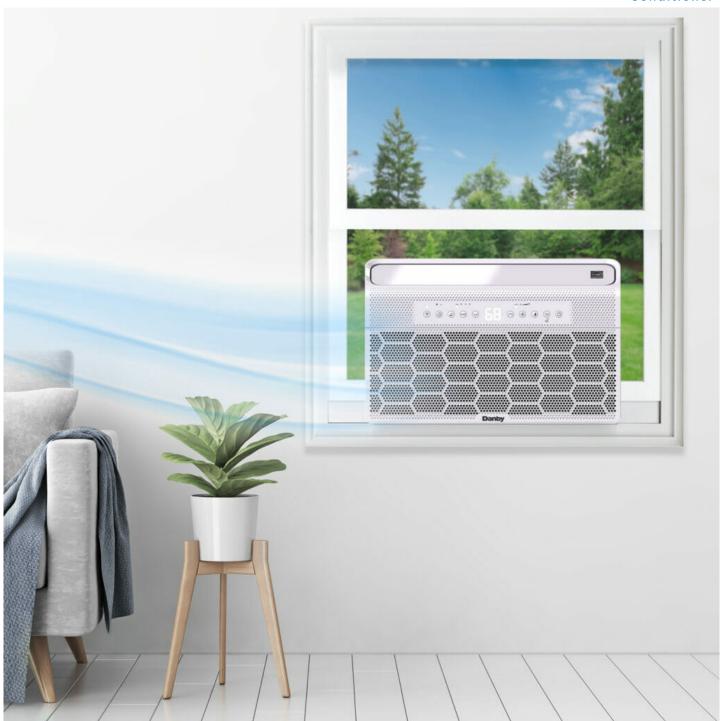

## DAC080B6IWDB-6

8,000 BTU U-Shaped Inverter Window Air Conditioner

# DAC080B6IWDB-6

8,000 BTU U-Shaped Inverter Window Air Conditioner