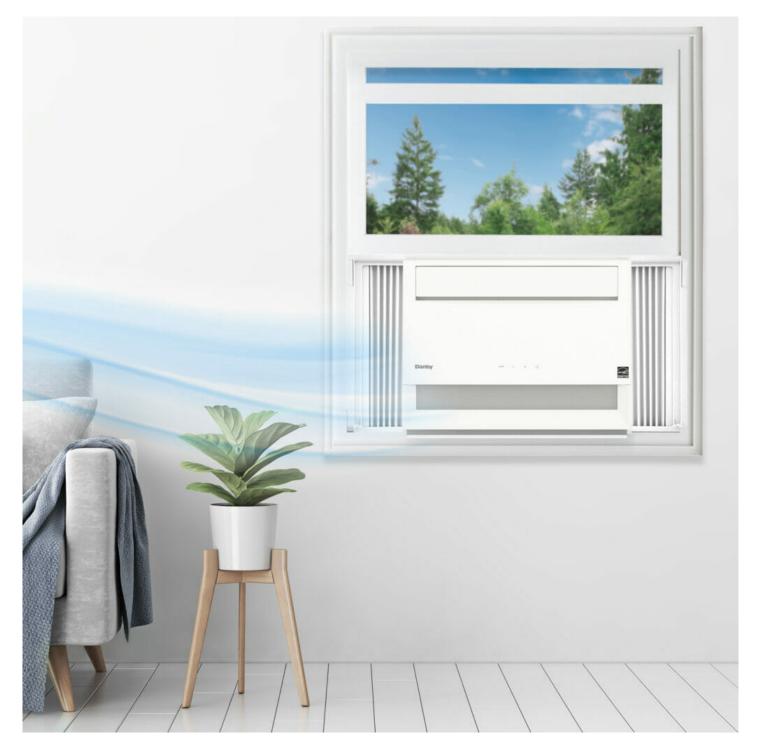

# DAC080B5WDB

8,000 BTU Window AC with WIFI in White

# FEATURES

- 8,000 BTU cools space up to 350 square feet
- Wireless Connect: Easily control your unit from anywhere with the wireless connect feature
- Digital control with shine through display and remote control
- Powerful 3 speed fan circulates the air
- 4 way air direction
- Auto Restart: Unit automatically restarts after a power failure
- Reusable, washable air filter
- Sleep mode: Prevents the room from getting too cold while you sleep
- Energy Saver Switch: cycles the fan on and off to reduce energy consumption
- R32 Refrigerant: Environmentally friendly, R32 's GWP (Global Warming Potential) is 3x lower than R410a
- Convenient 24 hour programmable timer
- Warranty: 24 months carry-in (Product & Labor)