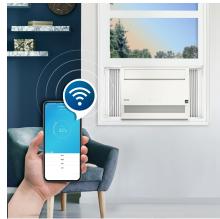

# FEATURES

- 8,000 BTU cools space up to 350 square feet
- Wireless Connect: Easily control your unit from anywhere with the wireless connect feature
- Digital control with shine through display and remote control
- Powerful 3 speed fan circulates the air
- 4 way air direction
- Auto Restart: Unit automatically restarts after a power failure
- Reusable, washable air filter
- Sleep mode: Prevents the room from getting too cold while you sleep
- Energy Saver Switch: cycles the fan on and off to reduce energy consumption
- R32 Refrigerant: Environmentally friendly, R32 's GWP (Global Warming Potential) is 3x lower than R410a
- Convenient 24 hour programmable timer
- Warranty: 24 months carry-in (Product & Labor)