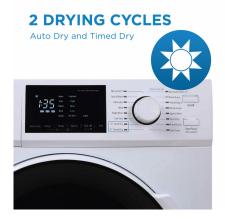

## FEATURES

- Compact Sizing : 2.7 cu.ft. All-In-One Ventless Washer Dryer Combo
- 120V Power Requirement : This unit can be plugged in to a standard wall outlet
- 14 Convenient Washing Cycles : Including normal, heavy duty and sportswear
- My Cycle: Custom my cycle washing setting will set and remember a favorite program
- 2 Drying Cycles : Including
- Stainless Steel Drum : Stainless steel is used for its durability and won't rust over time
- LED Display : Bright LED lights enhance the look and visibility of your display
- Vent-less Dryer : This all-in-1unit can be used anywhere near a sink
- Spin Speed : Maximum dryer spin speed is 1300 RPM's
- Additional Features :Child Lock,emergency door release, time delay function and overflow protection