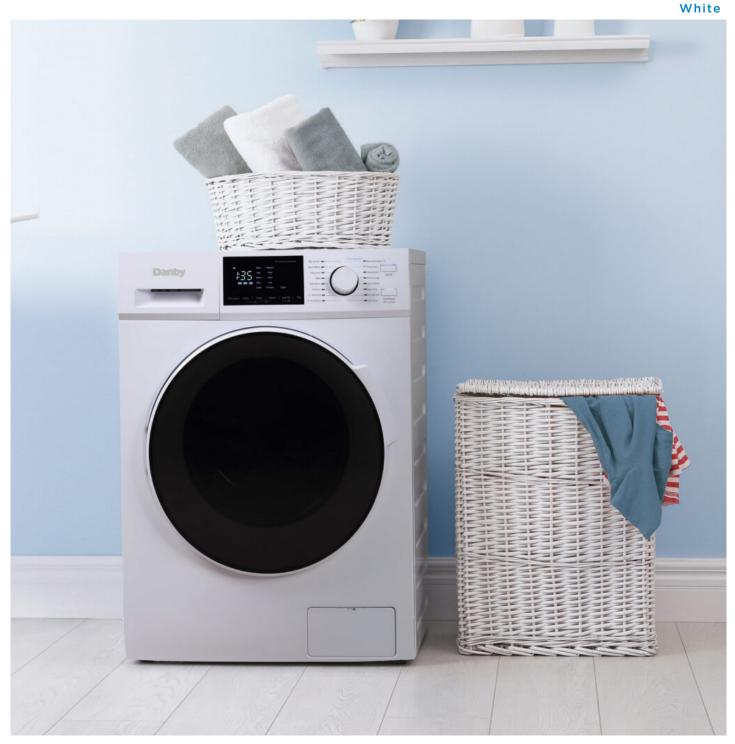

## DWM120WDB-3

2.7 cu. ft. All-In-One Ventless Washer/Dryer in

## SPECIFICATIONS

| Appearance                      |                                                        |
|---------------------------------|--------------------------------------------------------|
| Colour                          | White                                                  |
| Door Orientation                | Front                                                  |
| Handle Type                     | Pocket Handle                                          |
| Primany Material                | Galvanized Steel                                       |
| Capacity                        |                                                        |
| Capacity                        | 2.7 cu.ft                                              |
| Features                        |                                                        |
| <ul> <li>Safety Lock</li> </ul> |                                                        |
| Power                           |                                                        |
| Voltage                         | 115 V                                                  |
| Amperage                        | 11 A                                                   |
| Energy Consumption              | 430                                                    |
| Weight & Dimensions             |                                                        |
| Product WxDxH                   | 23.4" x 23.44" x 33.4"<br>59.44cm x 59.54cm x 84.84cm  |
| Shipping WxDxH                  | 26.8" x 28.54" x 34.44"<br>68.07cm x 72.49cm x 87.48cm |
| Product Weight/Package Weight   | 163.1 lb (73.98 kg) / 171.9 lb (77.97 kg)              |