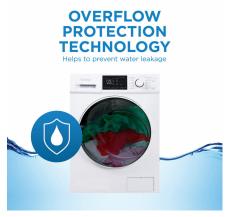

## FEATURES

- Compact Sizing : 2.7 cu.ft. All-In-One Ventless Washer Dryer Combo
- 120V Power Requirement : This unit can be plugged in to a standard wall outlet
- 14 Convenient Washing Cycles : Including normal, heavy duty and sportswear
- My Cycle: Custom my cycle washing setting will set and remember a favorite program
- 2 Drying Cycles : Including
- Stainless Steel Drum : Stainless steel is used for its durability and won't rust over time
- LED Display : Bright LED lights enhance the look and visibility of your display
- Vent-less Dryer : This all-in-1unit can be used anywhere near a sink
- Spin Speed : Maximum dryer spin speed is 1300 RPM's
- Additional Features :Child Lock,emergency door release, time delay function and overflow protection