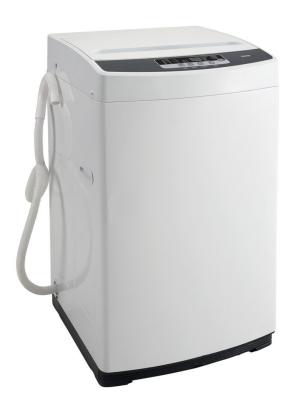

## FEATURES

- 9.9 lb (4.5 kg) capacity washer
- 5 water level settings
- 11 wash programs
- Stainless steel tub and drum
- Rust resistant galvanized steel cabinet
- Electronic controls
- Quiet operation
- Water overflow protection
- Safety lid spinning stops when open
- 120V electrical requirement
- Rollers for easy portability

## SPECIFICATIONS

| Appearance<br>Colour          | White                                                   |
|-------------------------------|---------------------------------------------------------|
| Capacity                      |                                                         |
| Capacity                      | 4.5 cu.ft                                               |
| Weight & Dimensions           |                                                         |
| Product WxDxH                 | 21.46" x 21.65" x 35.04"<br>54.51cm x 54.99cm x 89.00cm |
| Shipping WxDxH                | 37.4" x 22.83" x 22.44"<br>95.00cm x 57.99cm x 57.00cm  |
| Product Weight/Package Weight | 55.69 lb (25.26 kg) / 64.8 lb (29.39 kg)                |