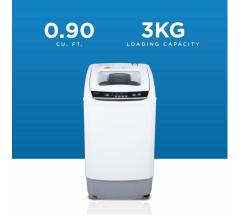

## DWM030WDB-6

0.9 cu. ft. Compact Top Load Washing Machine in White

## FEATURES

- Compact Sizing: 0.9 Cu.Ft. Top load washing machine, perfect for apartments, home's and small space living
- Washing Capacity: 6.6 lbs. (3kgs) washing capacity with an inner tub volume of 0.9 Cu.Ft. (25L)
- 5 Convenient Washing Cycles: Including heavy, normal, gentle, rapid and soak and built-in autobalancing function
- Stainless Steel Drum: Stainless steel is used for its durability and won't rust over time
- Additional Features: This unit also features a wash complete buzzer, delay start program and rinse program

## SPECIFICATIONS

Shipping WxDxH

Product Weight/Package Weight

| Appearance             |                             |
|------------------------|-----------------------------|
| Colour                 | White                       |
| Door Orientation       | Тор                         |
| Handle Type            | Pocket Handle               |
| Primany Material       | Plastic                     |
| Capacity               |                             |
| Capacity               | .9 cu.ft                    |
| Power                  |                             |
| Voltage                | 115 V                       |
| Amperage               | 2 A                         |
| Energy Consumption     | 23                          |
| Weight & Dimensions    |                             |
| Product WxDxH          | 17.7" x 18.06" x 31.5"      |
|                        | 44.96cm x 45.87cm x 80.01cm |
| Interior Product WxDxH | 17.7" x 31.5" x 18.1"       |
|                        | 44.96cm x 80.01cm x 45.97cm |