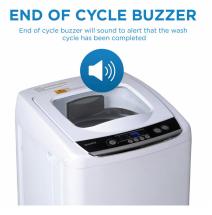

## FEATURES

- Compact Sizing: 0.9 Cu.Ft. Top load washing machine, perfect for apartments, home's and small space living
- Washing Capacity: 6.6 lbs. (3kgs) washing capacity with an inner tub volume of 0.9 Cu.Ft. (25L)
- 5 Convenient Washing Cycles: Including heavy, normal, gentle, rapid and soak and built-in autobalancing function
- Stainless Steel Drum: Stainless steel is used for its durability and won't rust over time
- Additional Features: This unit also features a wash complete buzzer, delay start program and rinse program