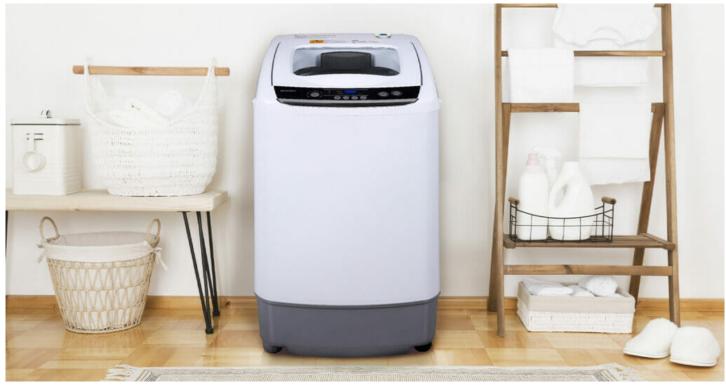

## DWM030WDB-6

0.9 cu. ft. Compact Top Load Washing Machine in White

## FEATURES

- Compact Sizing: 0.9 Cu.Ft. Top load washing machine, perfect for apartments, home's and small space living
- Washing Capacity: 6.6 lbs. (3kgs) washing capacity with an inner tub volume of 0.9 Cu.Ft. (25L)
- 5 Convenient Washing Cycles: Including heavy, normal, gentle, rapid and soak and built-in autobalancing function
- Stainless Steel Drum: Stainless steel is used for its durability and won't rust over time
- Additional Features: This unit also features a wash complete buzzer, delay start program and rinse program