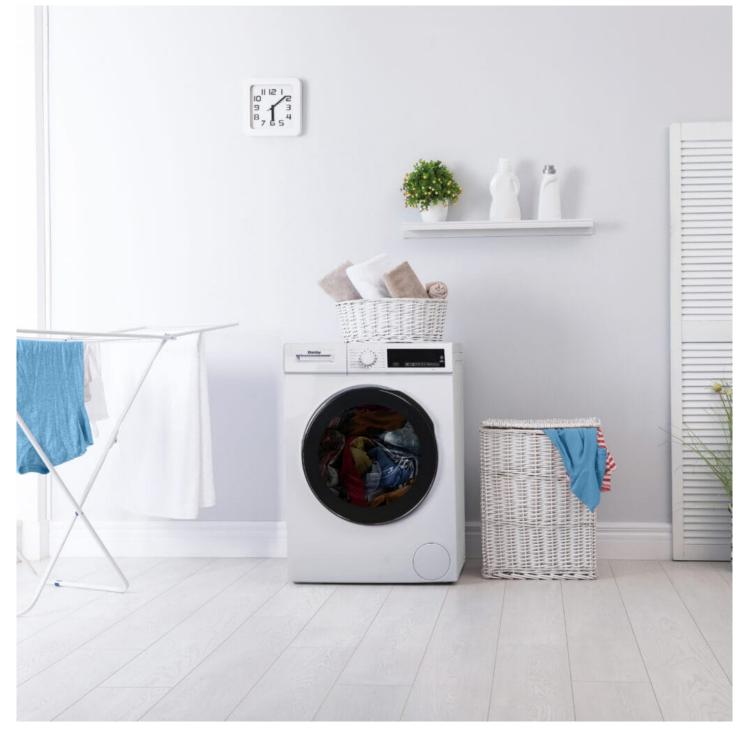

## DWM022D3WDB

24-inch, 2.2 cu ft. Stackable Front Load Washer with Steam in White

## FEATURES

- Twin jet for better washing & rinsing performance, short program duration and lower energy consumption(approximately %15)
- My Cycle: 15 Wash Cycles with 5 Temp Settings
- Delay (1-24 hours): Allows you to schedule your wash around your schedule
- Steam Wash Function: Reduces viruses and bacteria while being gentle on fabrics
- Stainless Steel Drum: Tough on stains but gentle on clothes
- Fast spin: 1400 RPM Spin Speed will get more laundry done faster by reducing drying time
- Child lock
- E-Star: Energy and water efficient without comprising on performance
- 2 years in home Warranty: Industry leading warranty for peace of mind.
- Stackable Design with matching Dryer
- European quality & design