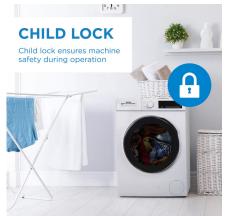

## FEATURES

- Twin jet for better washing & rinsing performance, short program duration and lower energy consumption(approximately %15)
- My Cycle: 15 Wash Cycles with 5 Temp Settings
- Delay (1-24 hours): Allows you to schedule your wash around your schedule
- Steam Wash Function: Reduces viruses and bacteria while being gentle on fabrics
- Stainless Steel Drum: Tough on stains but gentle on clothes
- Fast spin: 1400 RPM Spin Speed will get more laundry done faster by reducing drying time
- Child lock
- E-Star: Energy and water efficient without comprising on performance
- 2 years in home Warranty: Industry leading warranty for peace of mind.
- Stackable Design with matching Dryer
- European quality & design