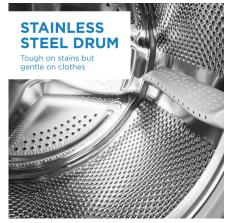

## FEATURES

- Twin jet for better washing & rinsing performance, short program duration and lower energy consumption(approximately %15)
- My Cycle: 15 Wash Cycles with 5 Temp Settings
- Delay (1-24 hours): Allows you to schedule your wash around your schedule
- Steam Wash Function: Reduces viruses and bacteria while being gentle on fabrics
- Stainless Steel Drum: Tough on stains but gentle on clothes
- Fast spin: 1400 RPM Spin Speed will get more laundry done faster by reducing drying time
- Child lock
- E-Star: Energy and water efficient without comprising on performance
- 2 years in home Warranty: Industry leading warranty for peace of mind.
- Stackable Design with matching Dryer
- European quality & design