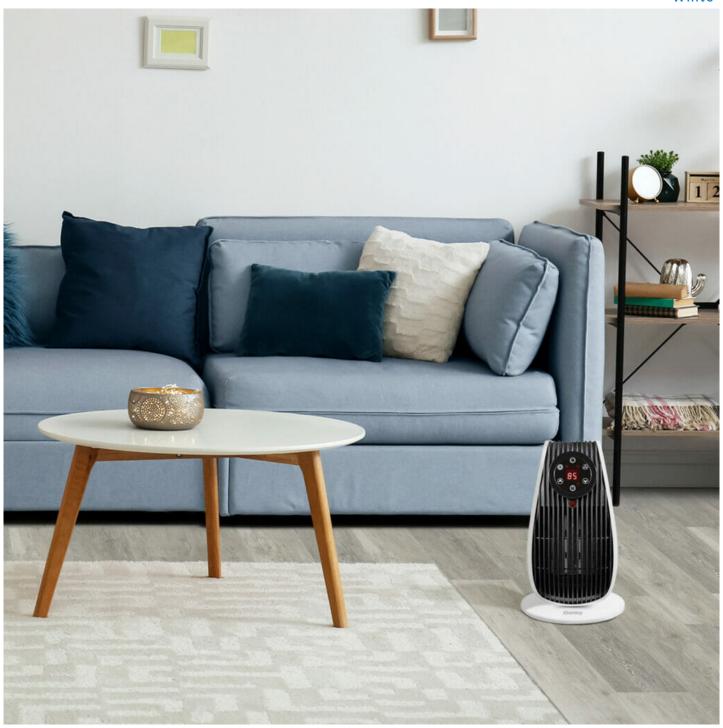

# **DBSH01113WD13**

1500W Adjustable Oscillating Heater 11" in White

1500W Adjustable Oscillating Heater 11" in White

## **FEATURES**

- Danby 11" high ceramic Space Heater
- Digital, touch control with remote control
- 1500W power with 2 heat settings
- Adjustable thermostat, will cycle on and off to maintain temperature
- 90° Oscillating, increases range of heat distribution
- Timer can be set up to 12 hours, in one-hour increments
- Fan-only mode
- Auto shut off if fan overheats or tips over