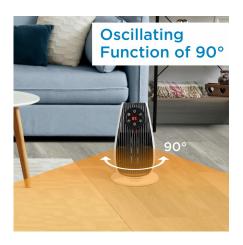

## **FEATURES**

- Danby 11" high ceramic Space Heater
- Digital, touch control with remote control
- 1500W power with 2 heat settings
- Adjustable thermostat, will cycle on and off to maintain temperature
- 90° Oscillating, increases range of heat distribution
- Timer can be set up to 12 hours, in one-hour increments
- Fan-only mode
- Auto shut off if fan overheats or tips over