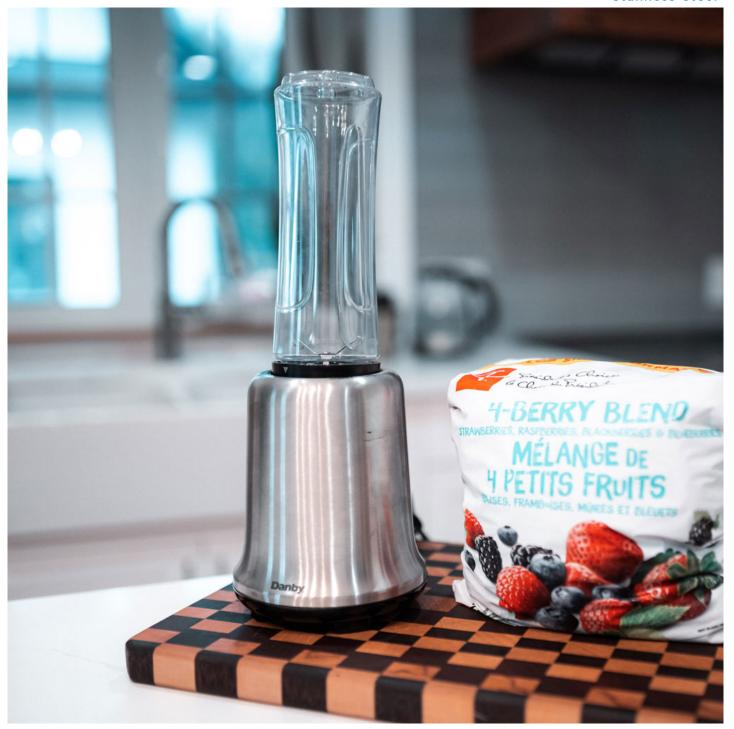

## **DBL25C1BSSDB**

600mL Smoothie Blender Specialty in Black Stainless Steel

600mL Smoothie Blender Specialty in Black Stainless Steel

## **FEATURES**

- 250 watts with stainless steel blades
- Includes two 600 ml BPA free sport bottles with lids
- Convenient handle on lid
- Dishwasher safe bottles, lids, and blender component for a quick and easy clean
- 12-month warranty on parts and labor with carry-in service