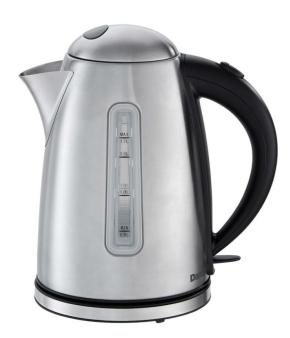

## **FEATURES**

- 1.7 Liter capacity and 1500 watts
- Two water level gauges with soft blue illumination light
- Automatic shutoff and safety dry boil protection and concealed heating element
- Easily removable/washable filter
- Convenient 360 degree rotational base for cordless pouring and easy access lid release button, with automatic opening structure
- Cordless design for added versatility in the kitchen