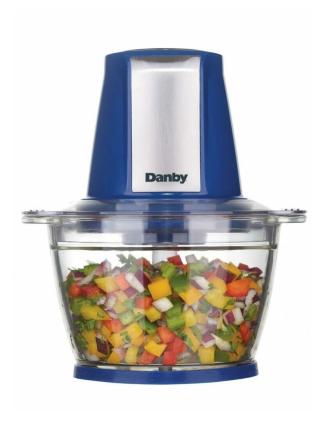

## **DFC40C1SSDB**

4 Cup Food Chopper in Black Stainless Steel

## **FEATURES**

- Ideal for chopping fresh vegetables, grinding herbs and spices
- Compact 4-cup (1 liter) capacity glass bowl
- Powerful 200 watt electric stainless steel blades
- 12-month warranty on parts and labor with carry-in service