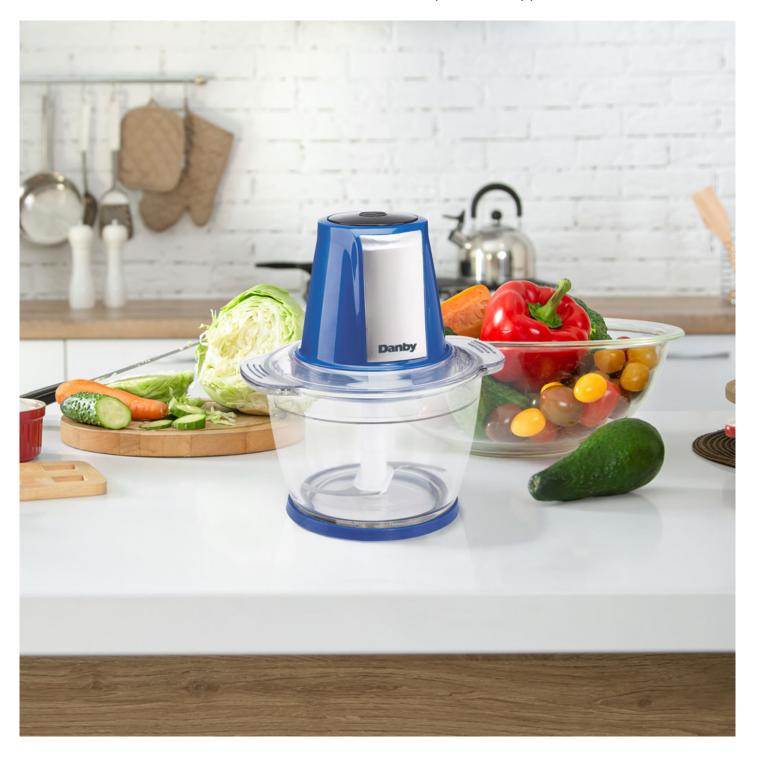

## **DFC40C1SSDB**

4 Cup Food Chopper in Black Stainless Steel

## **FEATURES**

- Ideal for chopping fresh vegetables, grinding herbs and spices
- Compact 4-cup (1 liter) capacity glass bowl
- Powerful 200 watt electric stainless steel blades
- 12-month warranty on parts and labor with carry-in service