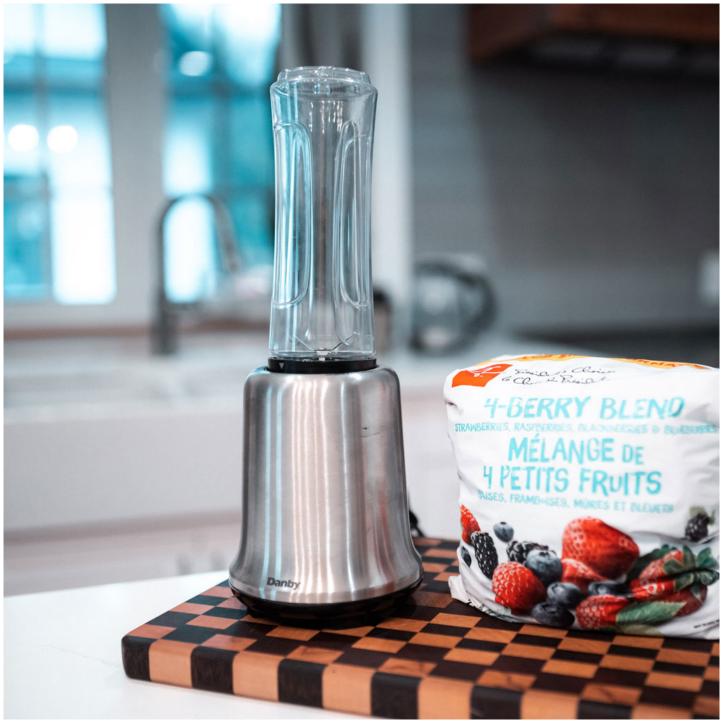

## DBL25C1BSSDB

600mL Smoothie Blender Specialty in Stainless

Steel

## FEATURES

- 250 watts with stainless steel blades
- Includes two 600 ml BPA free sport bottles with lids
- Convenient handle on lid
- Dishwasher safe bottles, lids, and blender component for a quick and easy clean
- 12-month warranty on parts and labor with carry-in service