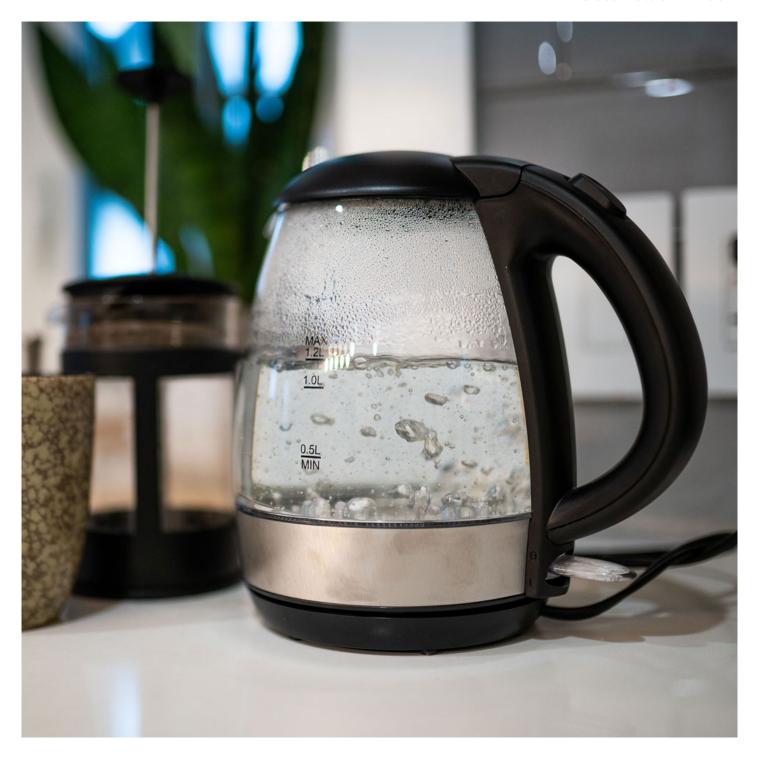

## **DBKT12013BD11**

1.2L Glass Kettle in Black

1.2L Glass Kettle in Black

## **FEATURES**

- 1.2 Litre size Glass Kettle
- Stylish blue LED indicator light when turned on
- Cordless, kettle lifts off 360-degree swivel base
- Mesh filter in spout
- Manual on/off switch on handle
- Safety first boil-dry protection and auto shut-off when water boil
- Black and stainless steel
- 1500W of power
- Capacity markings on the side
- Auto-open lid with push of a button
- Anti-slip bottom