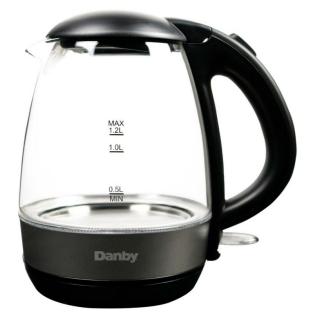

## **DBKT12013BD11**

1.2L Glass Kettle in Black

1.2L Glass Kettle in Black

## **FEATURES**

- 1.2 Litre size Glass Kettle
- Stylish blue LED indicator light when turned on
- Cordless, kettle lifts off 360-degree swivel base
- Mesh filter in spout
- Manual on/off switch on handle
- Safety first boil-dry protection and auto shut-off when water boil
- Black and stainless steel
- 1500W of power
- Capacity markings on the side
- Auto-open lid with push of a button
- Anti-slip bottom