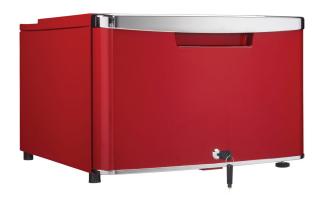

## **DPD21A1LDB**

**Contemporary Classic Pedestal** 

## **FEATURES**

- 21 Inch compact storage cubby
- Metallic Red door finish with a rubber-grip chrome ergonomic door handle
- Easily assembled
- Offers additional convenient dry storage space
- Elevates your compact fridge to a more accessible level
- Drawer lock