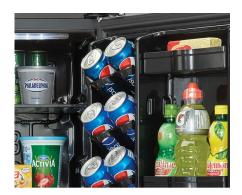

## **FEATURES**

- 4.4 cu. ft. (124 L) Capacity Retro Compact Refrigerator
- Energy Star® compliant, energy-efficient to help you save money without sacrificing performance
- Featuring Danby's patented design
- Environmentally friendly R600a refrigerant
- Metallic door finish with a rubber-grip chrome ergonomic door handle
- Black interior
- Integrated door shelving with tall bottle storage and a CanStor® beverage dispensing system
- Vegetable crisper and cover
- Glass shelves
- Interior white LED light
- Scratch resistent worktop
- Reversible door hinge
- Door lock
- Automatic defrost
- Smooth back design