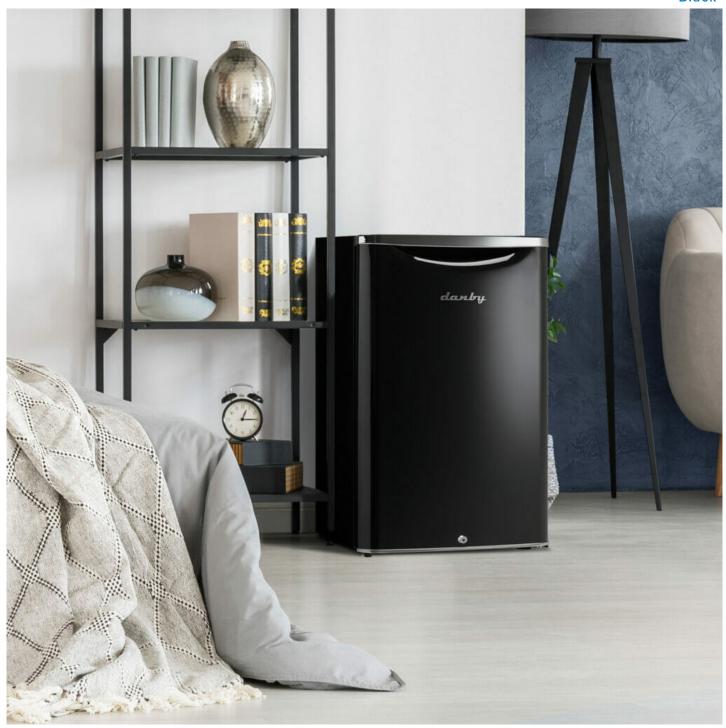

## DAR044A6MDB

4.4 cu. ft. Retro Compact Fridge in Midnight Black

CanStor® Beverage Dispenser

4.4 cu. ft. Retro Compact Fridge in Midnight Black

## **FEATURES**

- 4.4 cu. ft. (124 L) Capacity Retro Compact Refrigerator
- Energy Star® compliant, energy-efficient to help you save money without sacrificing performance
- Featuring Danby's patented design
- Environmentally friendly R600a refrigerant
- Metallic door finish with a rubber-grip chrome ergonomic door handle
- Black interior
- Integrated door shelving with tall bottle storage and a CanStor® beverage dispensing system
- Vegetable crisper and cover
- Glass shelves
- Interior white LED light
- Scratch resistent worktop
- Reversible door hinge
- Door lock
- Automatic defrost
- Smooth back design