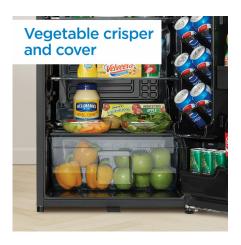

## **FEATURES**

- 4.4 cu. ft. (124 L) Capacity Retro Compact Refrigerator
- Energy Star® compliant, energy-efficient to help you save money without sacrificing performance
- Featuring Danby's patented design
- Environmentally friendly R600a refrigerant
- Metallic door finish with a rubber-grip chrome ergonomic door handle
- Black interior
- Integrated door shelving with tall bottle storage and a CanStor® beverage dispensing system
- Vegetable crisper and cover
- Glass shelves
- Interior white LED light
- Scratch resistent worktop
- Reversible door hinge
- Door lock
- Automatic defrost
- Smooth back design