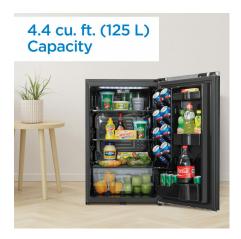

## **FEATURES**

- 4.4 cu. ft. (124 L) Capacity Retro Compact Refrigerator
- Energy Star® compliant, energy-efficient to help you save money without sacrificing performance
- Featuring Danby's patented design
- Environmentally friendly R600a refrigerant
- Metallic door finish with a rubber-grip chrome ergonomic door handle
- Black interior
- Integrated door shelving with tall bottle storage and a CanStor® beverage dispensing system
- Vegetable crisper and cover
- Glass shelves
- Interior white LED light
- Scratch resistent worktop
- Reversible door hinge
- Door lock
- Automatic defrost
- Smooth back design

## **SPECIFICATIONS**

| Apperance                     |                                                         |
|-------------------------------|---------------------------------------------------------|
| Colour                        | Black                                                   |
| Capacity                      |                                                         |
| Capacity                      | 4.4 cu.ft                                               |
| Cooling                       |                                                         |
| Refrigerant                   | R600a                                                   |
| Amount of Refrigerant         | 22                                                      |
| Weight & Dimensions           |                                                         |
| Product WxDxH                 | 20.75" x 21.3" x 33.07"<br>52.71cm x 54.10cm x 84.00cm  |
| Interior Product WxDxH        | 17.48" x 16.73" x 28.9"<br>44.40cm x 42.49cm x 73.41cm  |
| Shipping WxDxH                | 22.25" x 22.63" x 38.06"<br>56.52cm x 57.48cm x 96.67cm |
| Product Weight/Package Weight | 65 lb (29.48 kg) / 72.75 lb (33.00 kg)                  |