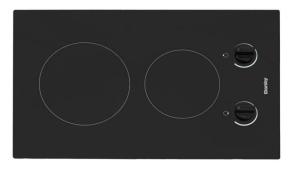

## DRC14A1BD

## FEATURES

- Built-In 2 burner cooktop, perfect for small space living.
- Two radiant cooking elements: 1200 watt 6.5" front element, 1200 watt 8" back element
- Frameless Eurokera black glass: Easy to clean and gives an integrated appearance.
- Hot surface indicator light: let's you know the surface is on or is still hot to the touch.
- 2 push & turn knobs with a range of infinite heat settings.
- 120 V 50/60Hz, 20 amp
- 3 year warranty, unit exchange

## SPECIFICATIONS

| Appearance<br>Colour          | Black                                                  |
|-------------------------------|--------------------------------------------------------|
| Weight & Dimensions           |                                                        |
| Product WxDxH                 | 14.25" x 23.23" x 2.83"<br>36.20cm x 59.00cm x 7.19cm  |
| Shipping WxDxH                | 18.98" x 27.72" x 6.06"<br>48.21cm x 70.41cm x 15.39cm |
| Product Weight/Package Weight | 13.8 lb (6.26 kg) / 17.4 lb (7.89 kg)                  |