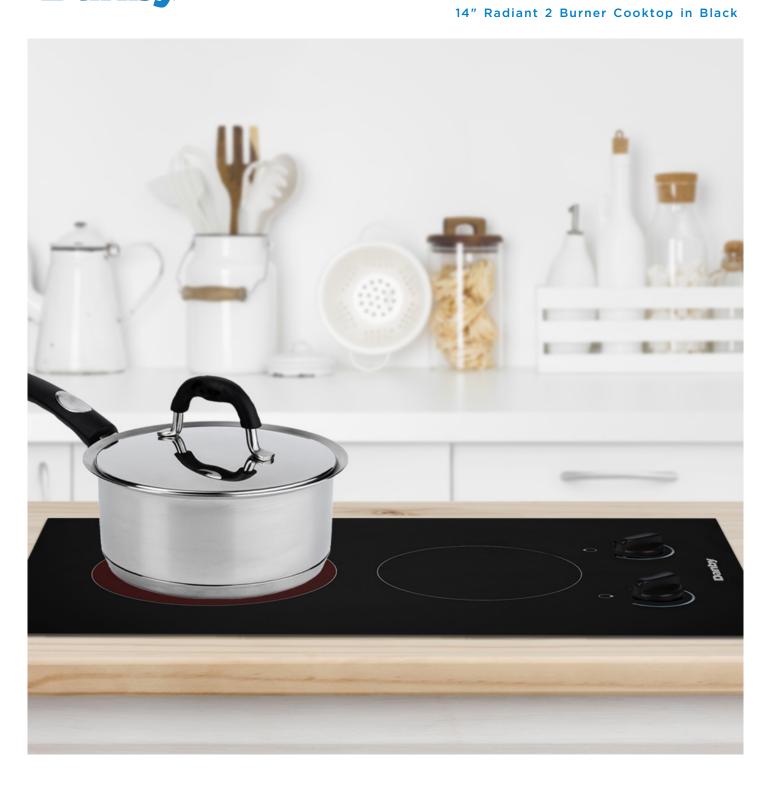

## DRC14A1BD

## FEATURES

- Built-In 2 burner cooktop, perfect for small space living.
- Two radiant cooking elements: 1200 watt 6.5" front element, 1200 watt 8" back element
- Frameless Eurokera black glass: Easy to clean and gives an integrated appearance.
- Hot surface indicator light: let's you know the surface is on or is still hot to the touch.
- 2 push & turn knobs with a range of infinite heat settings.
- 120 V 50/60Hz, 20 amp
- 3 year warranty, unit exchange