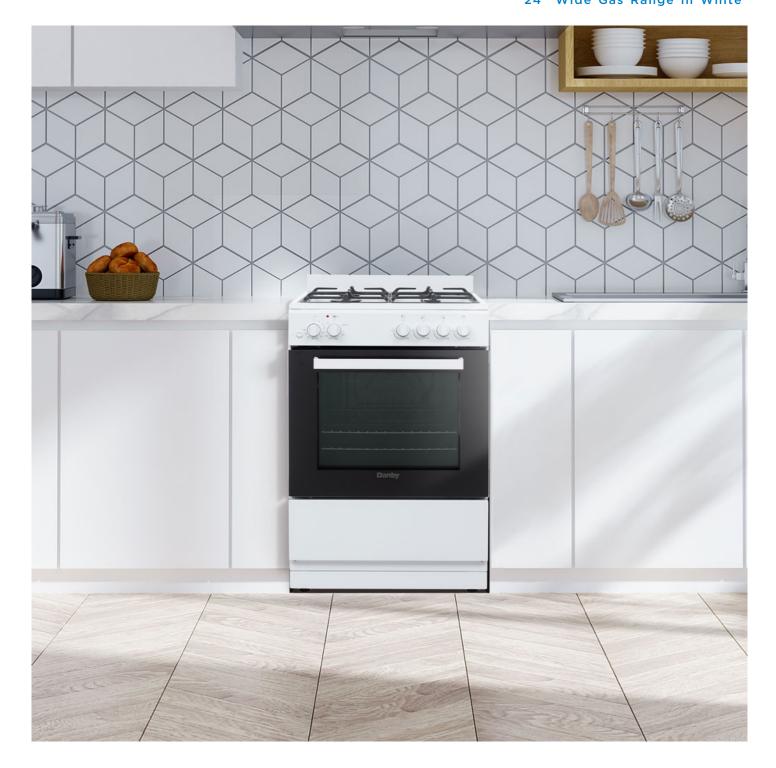

## DR24V1WGLP 24" Wide Gas Range in White

## FEATURES

×

- 4 burners: 1 rapid, 2 semi-rapid, and 1 auxiliary
- 2 adjustable oven racks with multiple positions
- Easy cleaning with removable grates
- Knobs designed with push and turn safety feature to activate
- Easy to use mechanical timer
- Accessible storage with easy lift drawer