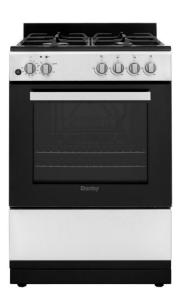

# **DR24V1BSSGLP**

24" Wide Gas Range in Stainless Steel

## DR24V1BSSGLP

24" Wide Gas Range in Stainless Steel

### **FEATURES**

- 4 burners: 1 rapid, 2 semi-rapid, and 1 auxiliary
- 2 adjustable oven racks with multiple positions
- Easy cleaning with removable grates
- Knobs designed with push and turn safety feature to activate
- Easy to use mechanical timer
- Accessible storage with easy lift drawer