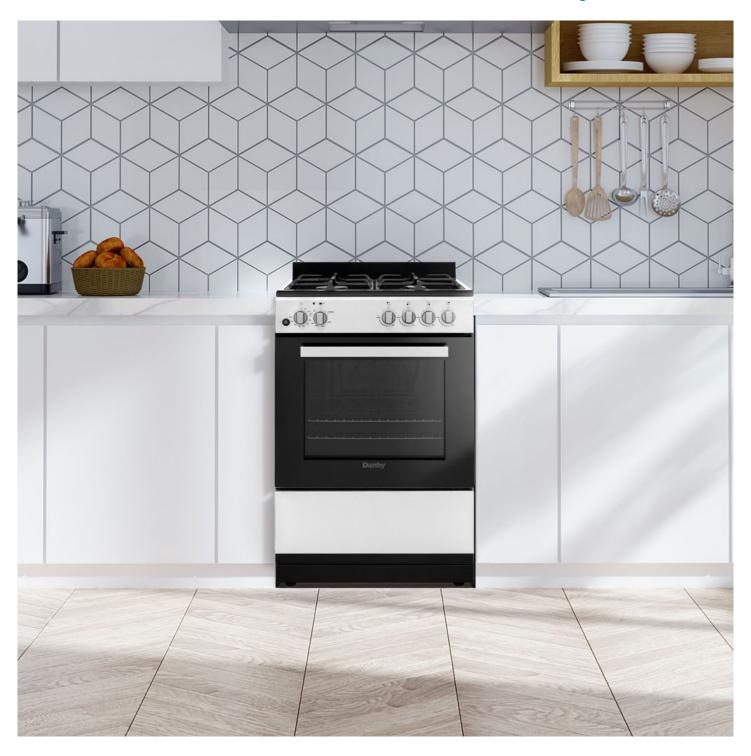

# **DR24V1BSSGLP**

24" Wide Gas Range in Stainless Steel

## DR24V1BSSGLP

24" Wide Gas Range in Stainless Steel

### **FEATURES**

- 4 burners: 1 rapid, 2 semi-rapid, and 1 auxiliary
- 2 adjustable oven racks with multiple positions
- Easy cleaning with removable grates
- Knobs designed with push and turn safety feature to activate
- Easy to use mechanical timer
- Accessible storage with easy lift drawer