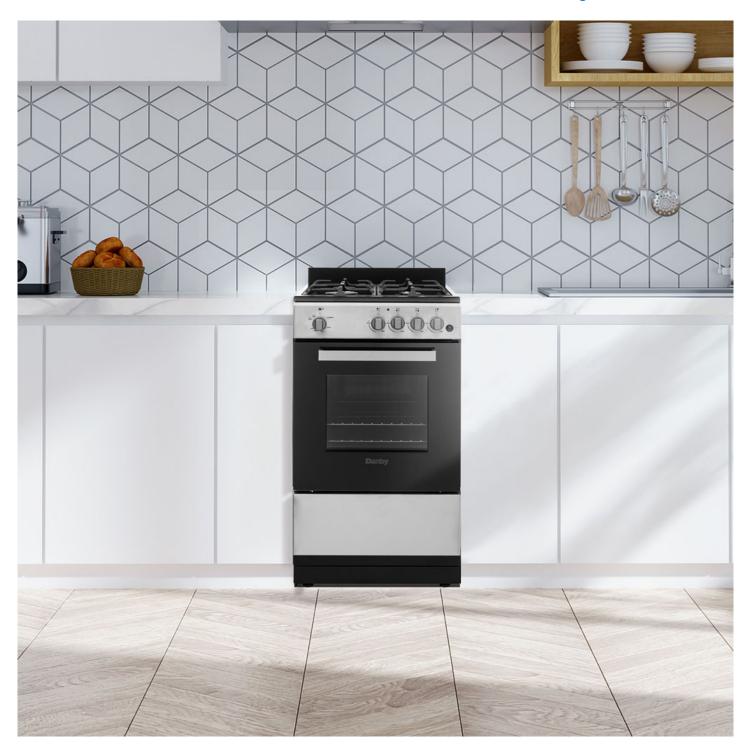

## **DR20V1BSSGLP**

20" Wide Gas Range in Stainless Steel

## **FEATURES**

- 4 burners: 1 rapid, 2 semi-rapid, and 1 auxiliary
- 2 adjustable oven racks with multiple positions
- Easy cleaning with removable grates
- Knobs designed with push and turn safety feature to activate
- Accessible storage with easy lift drawer