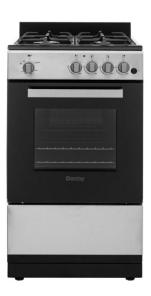

## **DR20V1BSSGLP**

20" Wide Gas Range in Stainless Steel

## **FEATURES**

- 4 burners: 1 rapid, 2 semi-rapid, and 1 auxiliary
- 2 adjustable oven racks with multiple positions
- Easy cleaning with removable grates
- Knobs designed with push and turn safety feature to activate
- Accessible storage with easy lift drawer