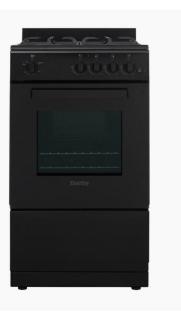

## DR20V1BGLP 20" Wide Gas Range in Black ()

## FEATURES

- 4 burners: 1 rapid, 2 semi-rapid, and 1 auxiliary
- 2 adjustable oven racks with multiple positions
- Easy cleaning with removable grates
- Knobs designed with push and turn safety feature to activate
- Accessible storage with easy lift drawer