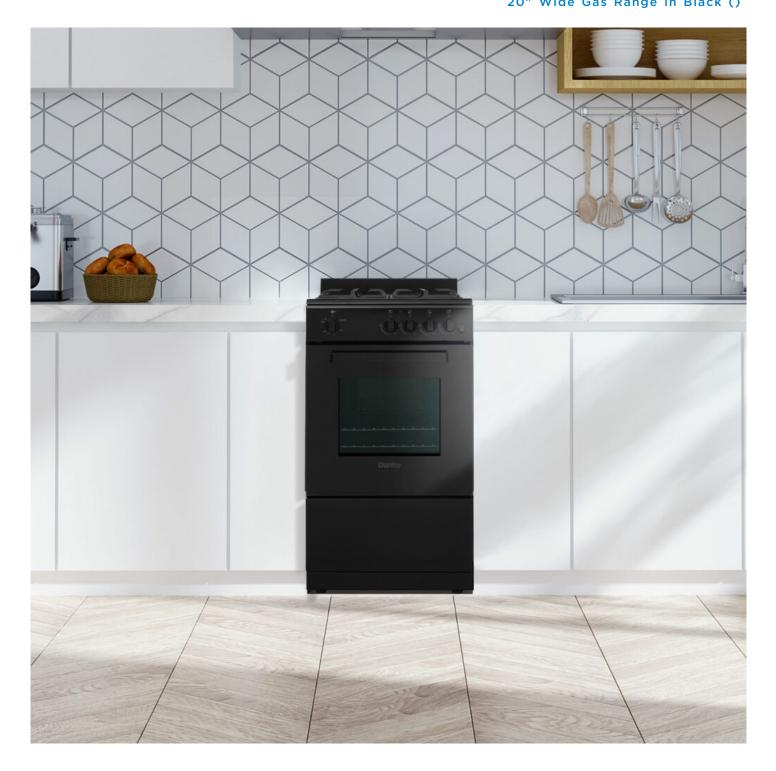

## DR20V1BGLP 20" Wide Gas Range in Black ()

## FEATURES

- 4 burners: 1 rapid, 2 semi-rapid, and 1 auxiliary
- 2 adjustable oven racks with multiple positions
- Easy cleaning with removable grates
- Knobs designed with push and turn safety feature to activate
- Accessible storage with easy lift drawer