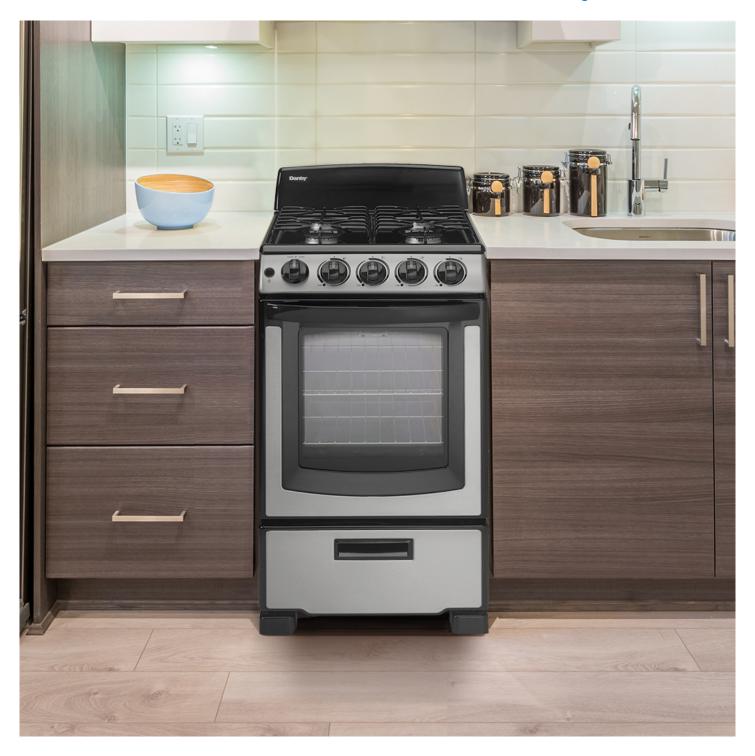

# **DR202BSSGLP**

20" Wide Gas Range in Stainless Steel

20" Wide Gas Range in Stainless Steel

## **FEATURES**

- Compact solution for small space living: 20∑ free standing gas range with a large 2.3 cu. ft. oven capacity
- Manual, easy to clean pyrolytic blue oven
- ADA Compliant: meets requirements set out by Standards for Accessible Design for people with disabilities
- New Sealed burners: (12,000/9,500/5,000/9,500 BTU)
- Powerful 13,000 BTU for maximum baking power
- In drawer broiler drawer: drop down door and front pocket
- Flexibility: two oven racks with four adjustable positions and safety stops for optimal cooking

#### **Appearance**

Colour Stainless Steel