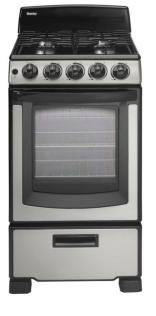

# **DR202BSSGLP**

20" Wide Gas Range in Stainless Steel

20" Wide Gas Range in Stainless Steel

## **FEATURES**

- Compact solution for small space living: 20∑ free standing gas range with a large 2.3 cu. ft. oven capacity
- Manual, easy to clean pyrolytic blue oven
- ADA Compliant: meets requirements set out by Standards for Accessible Design for people with disabilities
- New Sealed burners: (12,000/9,500/5,000/9,500 BTU)
- Powerful 13,000 BTU for maximum baking power
- In drawer broiler drawer: drop down door and front pocket
- Flexibility: two oven racks with four adjustable positions and safety stops for optimal cooking

#### **Appearance**

Colour Stainless Steel