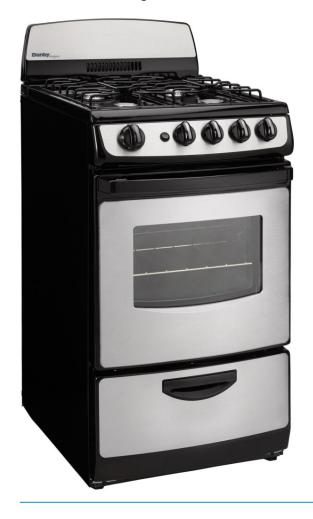

Designer 2.4 cu.ft. Range

Stainless Steel

## **FEATURES**

- Space saving 20" wide gas range with a 2.4 cu. ft. oven capacity
- Includes four 9,100 BTU open burners and one -13,000 BTU oven burner
- Electronic ignition
- Liquid Propane conversion kit included; enables the range to run on liquid propane, making it a great cooking option for remote locations
- Easy clean, lift-up porcelain cooktop
- Front mount push and turn safety knobs
- Oven temperature range of 200°F-500°F
- Large oven window with interior light for easy viewing
- Two oven racks with four adjustable positions and safety stops for optimal cooking
- 1.3 cu. ft broiler drawer includes a spring-loaded hinge that closes the drawer automatically
- Four adjustable legs for a custom fit to the height of your counter
- Three piece broiler pan included
- Manual clean range