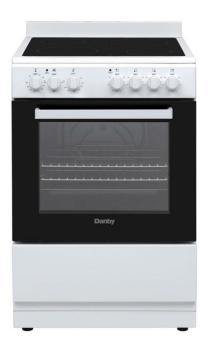

## **DER24V1W** 24" Wide Electric Range in White

## FEATURES

- 4 radiant cooktop elements, including two larger, more powerful ones
- 2 adjustable oven racks with multiple positions
- Easy cleaning with smooth top and element indicator light
- Knobs designed with push and turn safety feature to activate
- Easy to use mechanical timer
- Accessible storage with slide-out drawer