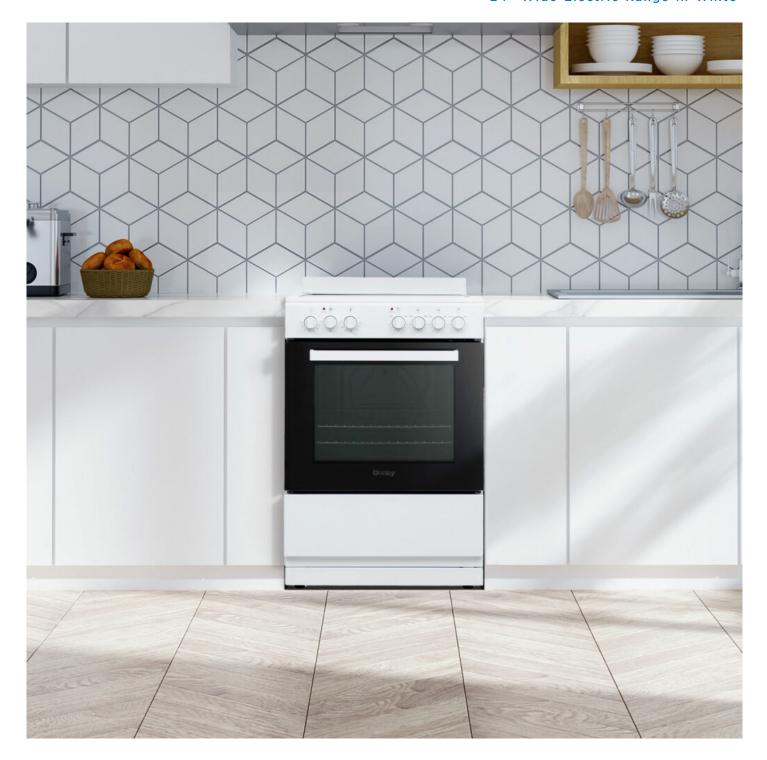

## **DER24V1W** 24" Wide Electric Range in White

## FEATURES

- 4 radiant cooktop elements, including two larger, more powerful ones
- 2 adjustable oven racks with multiple positions
- Easy cleaning with smooth top and element indicator light
- Knobs designed with push and turn safety feature to activate
- Easy to use mechanical timer
- Accessible storage with slide-out drawer