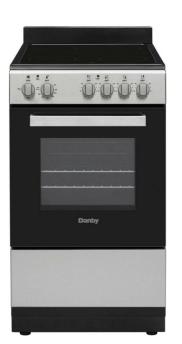

## DER20V1BSS

20" Wide Electric Range in Stainless Steel

## FEATURES

- 4 radiant cooktop elements
- 2 adjustable oven racks with multiple positions
- Easy cleaning with smooth top and element indicator light
- Knobs designed with push and turn safety feature to activate
- Accessible storage with slide-out drawer