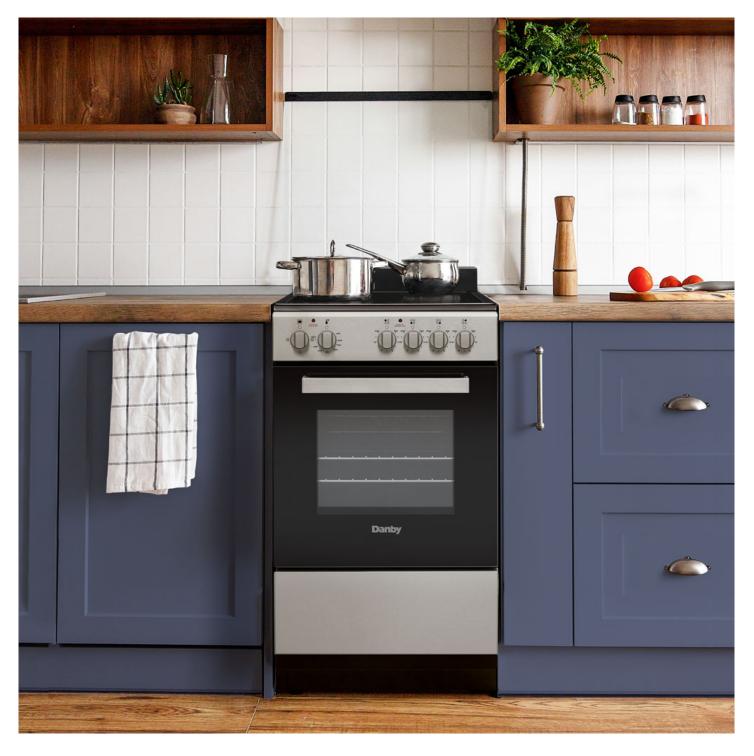

## DER20V1BSS

20" Wide Electric Range in Stainless Steel

## FEATURES

- 4 radiant cooktop elements
- 2 adjustable oven racks with multiple positions
- Easy cleaning with smooth top and element indicator light
- Knobs designed with push and turn safety feature to activate
- Accessible storage with slide-out drawer