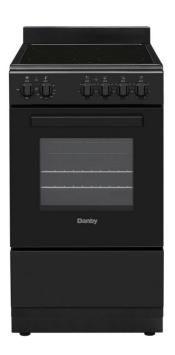

## **DER20V1B**

20" Wide Electric Range in Black ()

## **FEATURES**

- 4 radiant cooktop elements
- 2 adjustable oven racks with multiple positions
- Easy cleaning with smooth top and element indicator light
- Knobs designed with push and turn safety feature to activate
- Accessible storage with slide-out drawer