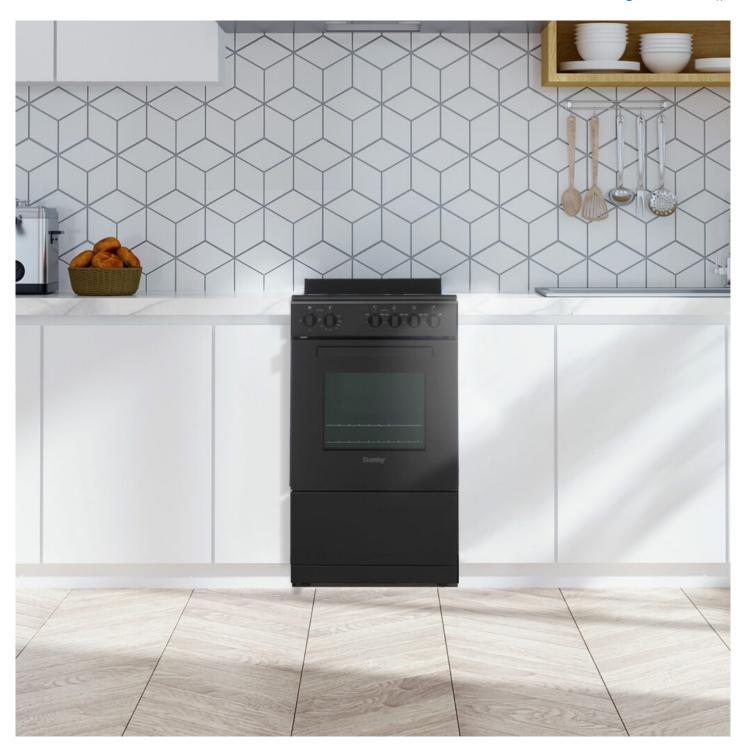

## **DER20V1B**

20" Wide Electric Range in Black ()

## **FEATURES**

- 4 radiant cooktop elements
- 2 adjustable oven racks with multiple positions
- Easy cleaning with smooth top and element indicator light
- Knobs designed with push and turn safety feature to activate
- Accessible storage with slide-out drawer