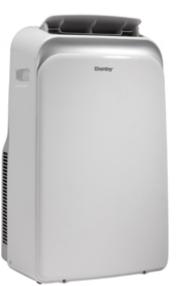

## Weight & Dimensions

Product WxDxH

18 3/8" x 15 5/8" x 30 1/8" 45.72cm x 38.10cm x 76.20cm