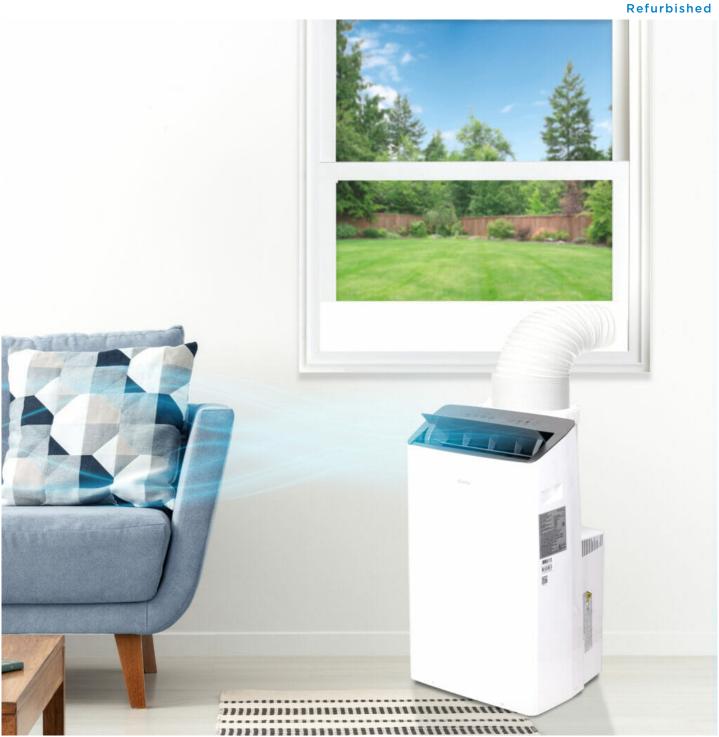

## **FEATURES**

- Convenient 3-in-1 design: air conditioner, fan, and dehumidifier
- 10,000 SACC Portable Air Conditioner cools spaces up to 500 sq. ft.
- Dual Hose design: Innovative new design ensures minimum heat leakage and maximum cooling
- Smart Control: Control the temperature in your space anytime, from anywhere with the voice control feature
- R32 Refrigerant: Environmentally friendly, R32's GWP (Global Warming Potential) is 3x lower than R410a
- Electronic Controls with LED display and remote control
- Air Vent angle is 80-degree's wider than older models and provides stronger air flow that reaches further and cools quicker
- Inverter Compressor: Super quiet and efficient
- Auto Restart: Unit automatically restarts after a power failure
- 24-hour timer
- Easy to move: Castors and Integrated handles for easy room-to-room transport
- Easy to install
- 24-month warranty on parts and labor with in-home service