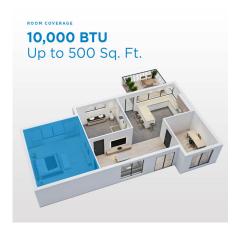

## **FEATURES**

- Convenient 3-in-1 design: air conditioner, fan, and dehumidifier
- 10,000 SACC Portable Air Conditioner cools spaces up to 500 sq. ft.
- Dual Hose design: Innovative new design ensures minimum heat leakage and maximum cooling
- Smart Control: Control the temperature in your space anytime, from anywhere with the voice control feature
- R32 Refrigerant: Environmentally friendly, R32's GWP (Global Warming Potential) is 3x lower than R410a
- Electronic Controls with LED display and remote control
- Air Vent angle is 80-degree's wider than older models and provides stronger air flow that reaches further and cools quicker
- Inverter Compressor: Super quiet and efficient
- Auto Restart: Unit automatically restarts after a power failure
- 24-hour timer
- Easy to move: Castors and Integrated handles for easy room-to-room transport
- Easy to install
- 24-month warranty on parts and labor with in-home service