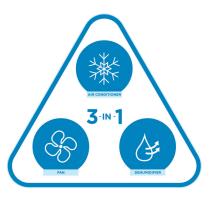

## **FEATURES**

- Convenient 3-in-1 design: air conditioner, fan, and dehumidifier
- 10,000 SACC Portable Air Conditioner cools spaces up to 500 sq. ft.
- Dual Hose design: Innovative new design ensures minimum heat leakage and maximum cooling
- Smart Control: Control the temperature in your space anytime, from anywhere with the voice control feature
- R32 Refrigerant: Environmentally friendly, R32's GWP (Global Warming Potential) is 3x lower than R410a
- Electronic Controls with LED display and remote control
- Air Vent angle is 80-degree's wider than older models and provides stronger air flow that reaches further and cools quicker
- Inverter Compressor: Super quiet and efficient
- Auto Restart: Unit automatically restarts after a power failure
- 24-hour timer
- Easy to move: Castors and Integrated handles for easy room-to-room transport
- Easy to install
- 24-month warranty on parts and labor with in-home service