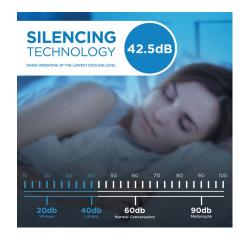

## **FEATURES**

- Convenient 3-in-1 design: air conditioner, fan, and dehumidifier
- 10,000 SACC Portable Air Conditioner cools spaces up to 500 sq. ft.
- Dual Hose design: Innovative new design ensures minimum heat leakage and maximum cooling
- Smart Control: Control the temperature in your space anytime, from anywhere with the voice control feature
- R32 Refrigerant: Environmentally friendly, R32's GWP (Global Warming Potential) is 3x lower than R410a
- Electronic Controls with LED display and remote control
- Air Vent angle is 80-degree's wider than older models and provides stronger air flow that reaches further and cools quicker
- Inverter Compressor: Super quiet and efficient
- Auto Restart: Unit automatically restarts after a power failure
- 24-hour timer
- Easy to move: Castors and Integrated handles for easy room-to-room transport
- Easy to install
- 24-month warranty on parts and labor with in-home service