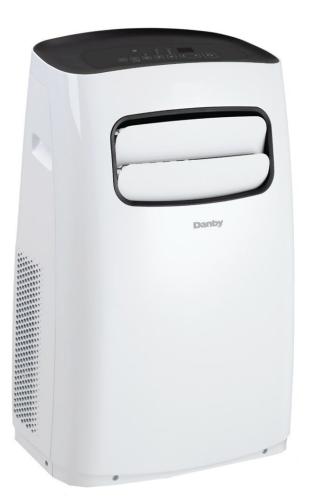

## FEATURES

- Convenient 3-in-1 design: air conditioner, fan and dehumidifier
- 10,000 BTU (5,300 SACC) portable air conditioner cools spaces up to 450 square feet.
- Powerful 3 cool, 3 fan speed circulates the air
- Dehumidifier Mode with direct drain for continuous operation
- Electronic controls with LED display and remote control
- Auto Restart: unit automatically restarts after a power failure
- 24 hour timer
- Single hose design: efficiently exhausts warm humid air outside
- Reusable, washable air filter
- Easy to move: Castors and Integrated handles for easy room to room transport