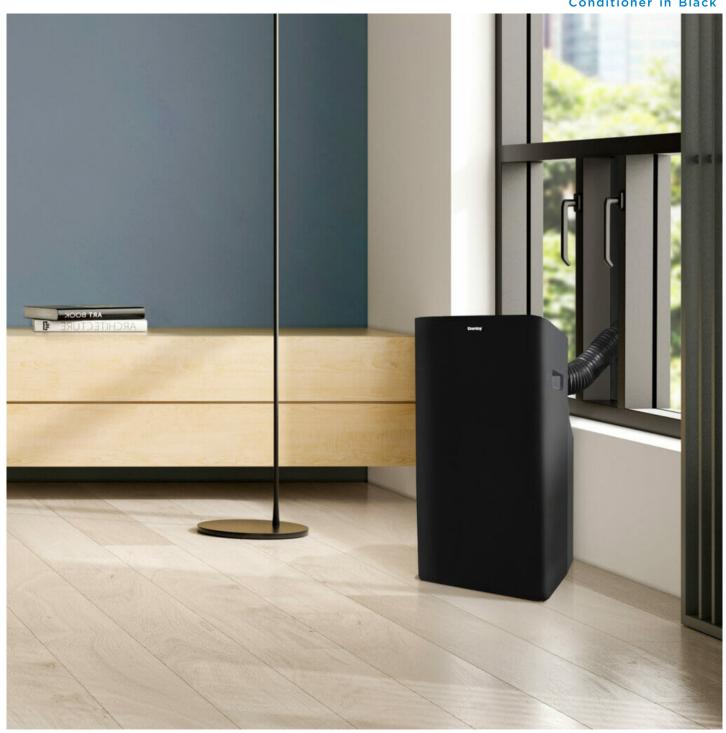

# **DPA086B8BDB-6**

14,000 BTU (8,600 SACC) 3-in-1 Portable Air Conditioner in Black

3-in-1 Design: Air Conditioner, Fan, and Dehumidifier

Black

50.5 dBs

14,000 BTU (8,600 SACC) 3-in-1 Portable Air Conditioner in Black

## **FEATURES**

- Convenient 3-in-1 design: air conditioner, fan, and dehumidifier
- 14,000 BTU (8,600 SACC) portable air conditioner cools spaces up to 450 square feet
- R32 Refrigerant: Environmentally friendly, R32's GWP (Global Warming Potential) is 3x lower than R410a
- Silencer technology™: the unit operates as low as 45dB
- Follow me function: remote control acts as a thermostat, allowing for more precise temperature control
- Powerful 2-speed fan
- Wireless connect control the temperature in your space anytime, from anywhere
- Dehumidifier mode with direct drain for continuous operation
- Electronic controls with LED display, and remote control
- Auto-restart: the unit automatically restarts after a power failure
- 24-hour timer
- Single hose design efficiently exhausts warm and humid air outside
- Reusable, washable air filter
- Easy to move castors and integrated handles for easy room-to-room transport
- 24-month warranty on parts and labor with in-home service