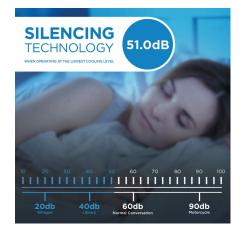

## SPECIFICATIONS

| Colour                                | Black                                |
|---------------------------------------|--------------------------------------|
| Installation Type                     | Portable                             |
| Primany Material                      | Meta                                 |
| Control Type                          | Electronic                           |
| Capacity                              |                                      |
| Airflow                               | 211.89                               |
| Capacity (per 24hrs)                  | 83.05                                |
| SACC Rating                           | 8000                                 |
| Cooling                               |                                      |
| Cooling Area                          | 350 sq.ft                            |
| Ashrae (BTU) rating                   | 13000 BTL                            |
| Refrigerant                           | R32                                  |
| Fan Speed                             | 3                                    |
| Amount of Refrigerant                 | 390                                  |
| Hose Туре                             | Single Hose                          |
| Features                              |                                      |
| <ul> <li>Auto Restart</li> </ul>      | <ul> <li>Castors Included</li> </ul> |
| <ul> <li>Dehumidifier Mode</li> </ul> | <ul> <li>Direct Drain</li> </ul>     |
| <ul> <li>Follow Me</li> </ul>         | <ul> <li>Remote Contro</li> </ul>    |
| <ul> <li>Removable Filter</li> </ul>  | 🗸 Timer                              |
| Performance                           |                                      |
| Filter Type                           | Standard                             |
| Decibel Rating (High)                 | 53 dBs                               |
| Decibel Rating (Low)                  | 51 dBs                               |
| Power                                 |                                      |
| Voltage                               | 115 V                                |
| Amperage                              | 11 A                                 |
| Wattage                               | 1250 W                               |
| CEER Rating                           | 7.2                                  |
| Power Cord Length                     | 59.1 '                               |
| Weight & Dimensions                   |                                      |
|                                       | 17.13" x 14.17" x 28.35'             |