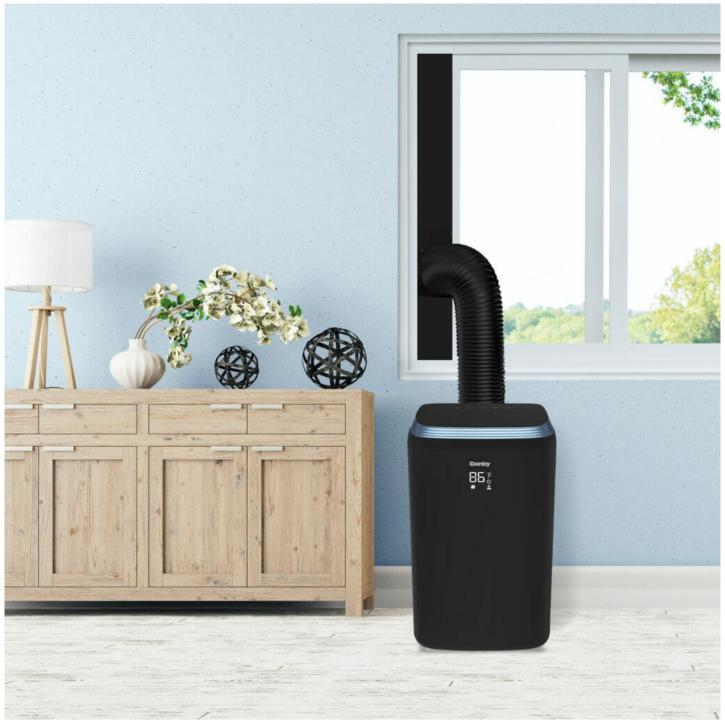

DPA080E3BDB-6

ROOM COVERAGE 8,000 BTU Up to 400 Sq. Ft.

## FEATURES

- Convenient 3-in-1 design: air conditioner, fan, and dehumidifier
- 12,500 BTU (8,000 SACC) portable air conditioner cools spaces up to 400 square feet
- R32 Refrigerant: environmentally friendly, R32's GWP (Global Warming Potential) is 3x lower than R410a
- Powerful 3-speed fan
- Dehumidifier mode with direct drain for continuous operation
- Electronic controls with LED display, shine through chassis, and remote control
- Auto Restart: unit automatically restarts after a power failure
- 24-hour timer
- Single hose design efficiently exhausts warm and humid air outside
- Reusable, washable air filter
- Easy to move castors and integrated handles for easy room-to-room transport
- 24-month warranty on parts and labor with in-home service