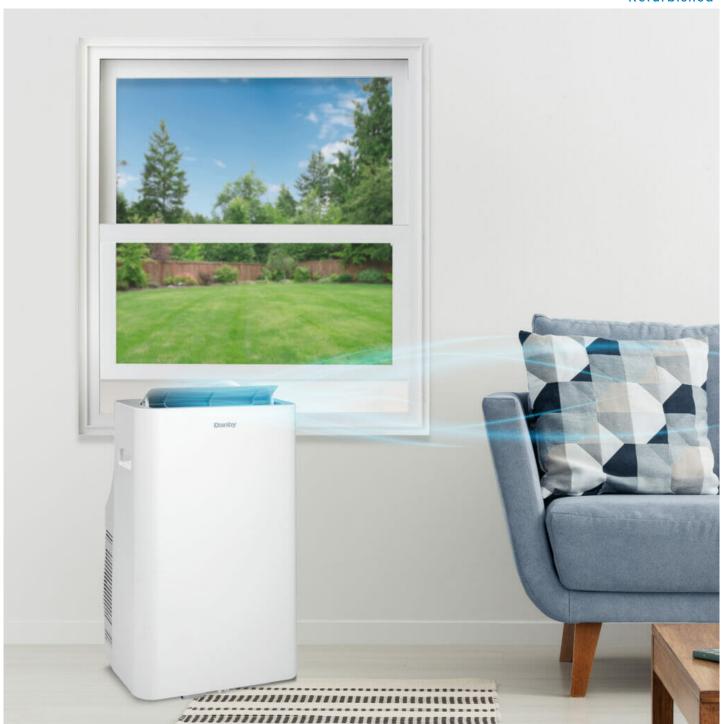

### **FEATURES**

- Convenient 3-in-1 design: Air conditioner, fan, and dehumidifier
- 12,000 BTU (7,200 SACC) portable air conditioner cools spaces up to 350 square feet
- R32 Refrigerant: Environmentally friendly, R32's GWP (Global Warming Potential) is 3x lower than R410a
- Silencer Technology™: Unit operates at 45dB
- Follow Me Function: Remote control acts as a thermostat allowing for more precise temperature control
- Powerful 2-speed fan
- Wireless Connect: Control the temperature in your space anytime, from anywhere
- Dehumidifier Mode with direct drain for continuous operation
- Electronic controls with LED display, and remote control
- Auto Restart: Unit automatically restarts after a power failure
- 24-hour timer
- Single hose design efficiently exhausts warm and humid air outside
- Reusable, washable air filter
- Easy to move: Castors and Integrated handles for easy room-to-room transport