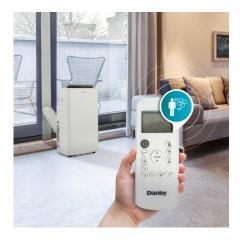

### **FEATURES**

- Convenient 3-in-1 design: Air conditioner, fan, and dehumidifier
- 12,000 BTU (7,200 SACC) portable air conditioner cools spaces up to 350 square feet
- R32 Refrigerant: Environmentally friendly, R32's GWP (Global Warming Potential) is 3x lower than R410a
- Silencer Technology™: Unit operates at 45dB
- Follow Me Function: Remote control acts as a thermostat allowing for more precise temperature control
- Powerful 2-speed fan
- Wireless Connect: Control the temperature in your space anytime, from anywhere
- Dehumidifier Mode with direct drain for continuous operation
- Electronic controls with LED display, and remote control
- Auto Restart: Unit automatically restarts after a power failure
- 24-hour timer
- Single hose design efficiently exhausts warm and humid air outside
- Reusable, washable air filter
- Easy to move: Castors and Integrated handles for easy room-to-room transport