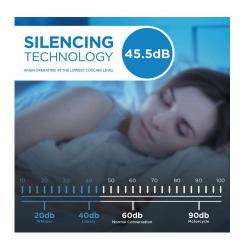

### **FEATURES**

- Convenient 3-in-1 design: Air conditioner, fan, and dehumidifier
- 12,000 BTU (7,200 SACC) portable air conditioner cools spaces up to 350 square feet
- R32 Refrigerant: Environmentally friendly, R32's GWP (Global Warming Potential) is 3x lower than R410a
- Silencer Technology™: Unit operates at 45dB
- Follow Me Function: Remote control acts as a thermostat allowing for more precise temperature control
- Powerful 2-speed fan
- Wireless Connect: Control the temperature in your space anytime, from anywhere
- Dehumidifier Mode with direct drain for continuous operation
- Electronic controls with LED display, and remote control
- Auto Restart: Unit automatically restarts after a power failure
- 24-hour timer
- Single hose design efficiently exhausts warm and humid air outside
- Reusable, washable air filter
- Easy to move: Castors and Integrated handles for easy room-to-room transport