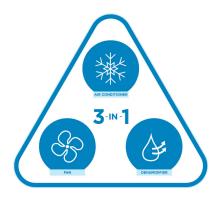

### **FEATURES**

- Convenient 3-in-1 design: Air conditioner, fan, and dehumidifier
- 12,000 BTU (7,200 SACC) portable air conditioner cools spaces up to 350 square feet
- R32 Refrigerant: Environmentally friendly, R32's GWP (Global Warming Potential) is 3x lower than R410a
- Silencer Technology™: Unit operates at 45dB
- Follow Me Function: Remote control acts as a thermostat allowing for more precise temperature control
- Powerful 2-speed fan
- Wireless Connect: Control the temperature in your space anytime, from anywhere
- Dehumidifier Mode with direct drain for continuous operation
- Electronic controls with LED display, and remote control
- Auto Restart: Unit automatically restarts after a power failure
- 24-hour timer
- Single hose design efficiently exhausts warm and humid air outside
- Reusable, washable air filter
- Easy to move: Castors and Integrated handles for easy room-to-room transport