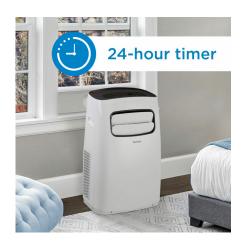

## **FEATURES**

- Convenient 3-in-1 design: air conditioner, fan, and dehumidifier
- 12,000 BTU (6,500 SACC) portable air conditioner cools spaces up to 300 square feet
- R32 Refrigerant: environmentally friendly, R32's GWP (Global Warming Potential) is 3x lower than R410a
- Powerful 3-cool, 3 fan speed
- Dehumidifier mode with direct drain for continuous operation
- Electronic controls with LED display and remote control
- Follow me function: remote control acts as a thermostat allowing for more precise temperature control
- Auto-restart: unit automatically restarts after a power failure
- 24-hour timer
- Single hose design: efficiently exhausts warm and humid air outside
- Reusable, washable air filter
- Easy to move: castors and integrated handles for easy room-to-room transport
- 24-month warranty on parts and labor with in-home service