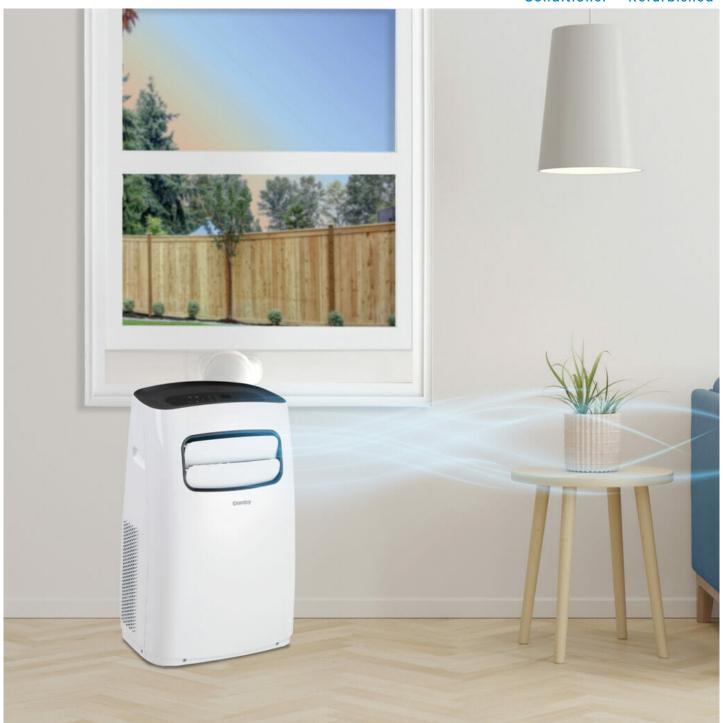

## **DPA065B6WDB-RF**

12,000 BTU (6,500 SACC) 3-in-1 Portable Air Conditioner - Refurbished

## DPA065B6WDB-RF

12,000 BTU (6,500 SACC) 3-in-1 Portable Air Conditioner - Refurbished

## **FEATURES**

- Convenient 3-in-1 design: air conditioner, fan, and dehumidifier
- 12,000 BTU (6,500 SACC) portable air conditioner cools spaces up to 300 square feet
- R32 Refrigerant: environmentally friendly, R32's GWP (Global Warming Potential) is 3x lower than R410a
- Powerful 3-cool, 3 fan speed
- Dehumidifier mode with direct drain for continuous operation
- Electronic controls with LED display and remote control
- Follow me function: remote control acts as a thermostat allowing for more precise temperature control
- Auto-restart: unit automatically restarts after a power failure
- 24-hour timer
- Single hose design: efficiently exhausts warm and humid air outside
- Reusable, washable air filter
- Easy to move: castors and integrated handles for easy room-to-room transport
- 24-month warranty on parts and labor with in-home service