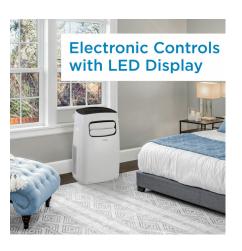

## **FEATURES**

- Convenient 3-in-1 design: air conditioner, fan, and dehumidifier
- 12,000 BTU (6,500 SACC) portable air conditioner cools spaces up to 300 square feet
- R32 Refrigerant: environmentally friendly, R32's GWP (Global Warming Potential) is 3x lower than R410a
- Powerful 3-cool, 3 fan speed
- Dehumidifier mode with direct drain for continuous operation
- Electronic controls with LED display and remote control
- Follow me function: remote control acts as a thermostat allowing for more precise temperature control
- Auto-restart: unit automatically restarts after a power failure
- 24-hour timer
- Single hose design: efficiently exhausts warm and humid air outside
- Reusable, washable air filter
- Easy to move: castors and integrated handles for easy room-to-room transport
- 24-month warranty on parts and labor with in-home service