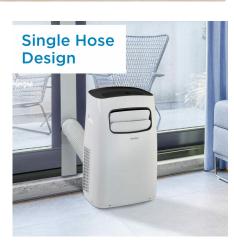

## **FEATURES**

- Convenient 3-in-1 design: air conditioner, fan, and dehumidifier
- 12,000 BTU (6,500 SACC) portable air conditioner cools spaces up to 300 square feet
- R32 Refrigerant: environmentally friendly, R32's GWP (Global Warming Potential) is 3x lower than R410a
- Powerful 3-cool, 3 fan speed
- Dehumidifier mode with direct drain for continuous operation
- Electronic controls with LED display and remote control
- Follow me function: remote control acts as a thermostat allowing for more precise temperature control
- Auto-restart: unit automatically restarts after a power failure
- 24-hour timer
- Single hose design: efficiently exhausts warm and humid air outside
- Reusable, washable air filter
- Easy to move: castors and integrated handles for easy room-to-room transport
- 24-month warranty on parts and labor with in-home service