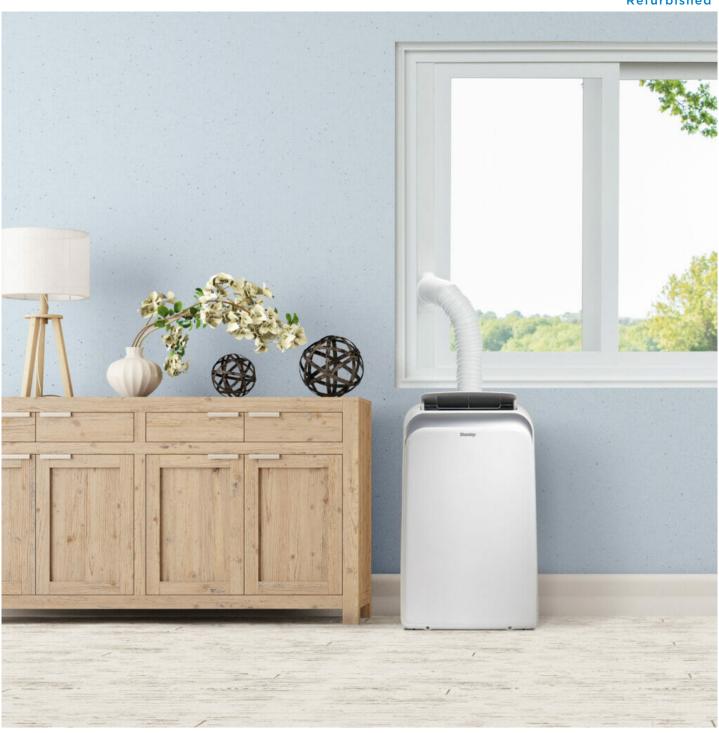

## **DPA060B1WDB-RF**

10,000 BTU (6,000 SACC) Portable AC - Refurbished

## DPA060B1WDB-RF

10,000 BTU (6,000 SACC) Portable AC - Refurbished

## **FEATURES**

- Convenient 3-in-1 design: Air conditioner, fan, and dehumidifier
- 10,000 BTU (6,000 SACC) portable air conditioner cools spaces up to 250 square feet
- Powerful 3-speed fan
- Dehumidifier mode with direct drain for continuous operation
- Electronic controls with LED display and remote control
- Auto-restart: the unit automatically restarts after a power failure
- 24-hour timer
- Single hose design efficiently exhausts warm and humid air outside
- Reusable, washable air filter
- Easy to move castors and integrated handles for easy room-to-room transport
- 24-month warranty on parts and labor with in-home service