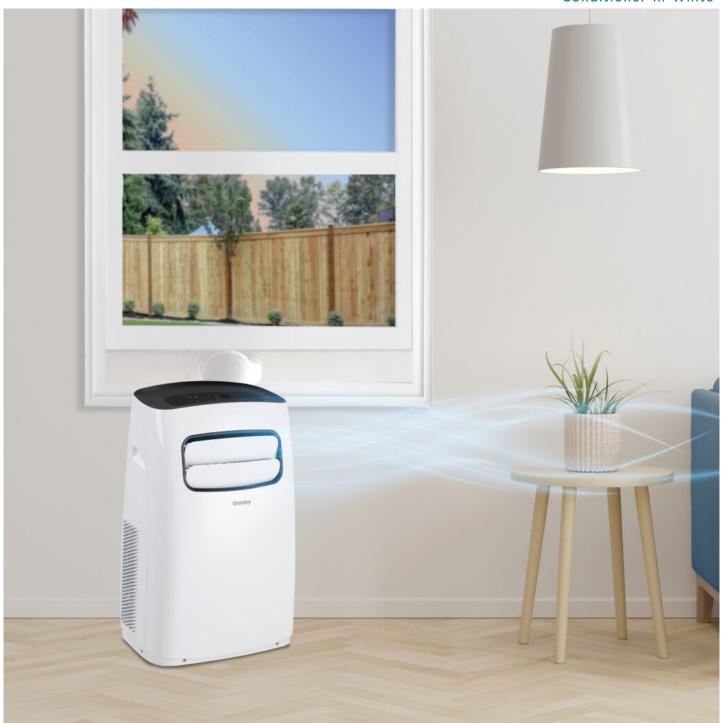

# DPA058B6WDB

10,000 BTU (5,800 SACC) Portable Air Conditioner in White

White

Portable

## **FEATURES**

- Convenient 3-in-1 design: Air conditioner, fan, and dehumidifier
- 10,000 BTU (5,800 SACC) portable air conditioner cools spaces up to 250 square feet
- Powerful 3 speed fan circulates the air
- Dehumidifier Mode with direct drain for continuous operation
- Electronic controls with LED display and remote
- Auto Restart: Unit automatically restarts after a power failure
- Follow Me Function: Remote control acts as a thermostat allowing for more precise temperature control
- R32 Refrigerant: Environmentally friendly, R32's GWP (Global Warming Potential) is 3x lower than R410a
- 24-hour timer
- Single hose design efficiently exhausts warm and humid air outside
- Reusable, washable air filter
- Easy to move: Castors and Integrated handles for easy room-to-room transport
- Warranty: 24 months in-home (parts and labor)