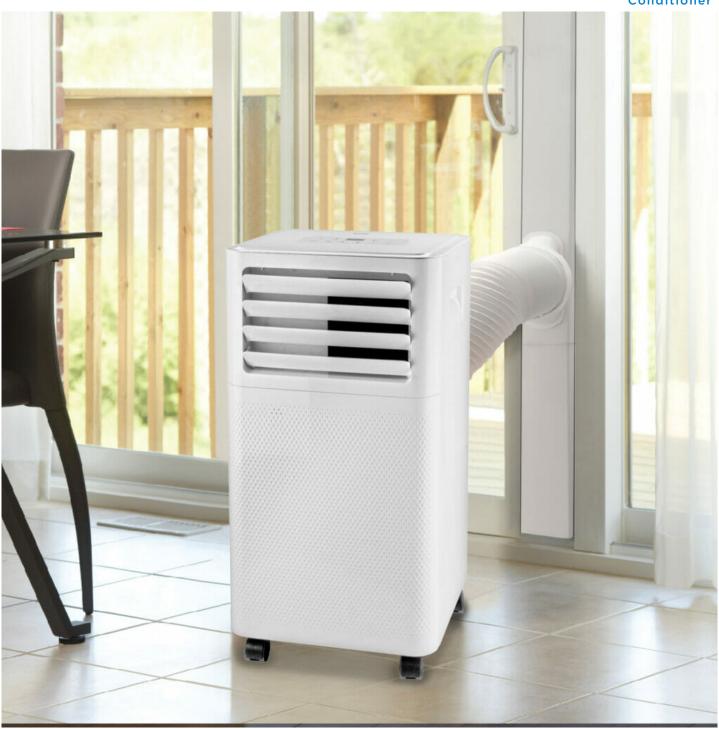

# DPA050E2WDB-6

7,500 BTU (5,000 SACC) Portable Air Conditioner

White

12 6" y 12 6" y 26 76"

7,500 BTU (5,000 SACC) Portable Air Conditioner

# **FEATURES**

- Convenient 3-in-1 design: Air conditioner, fan, and dehumidifier
- 7,500 BTU (5000 SACC) portable air conditioner cools spaces up to 150 square feet
- R32 Refrigerant: Environmentally friendly, R32's GWP (Global Warming Potential) is 3x lower than R410a
- Powerful 2-speed fan
- Dehumidifier Mode with direct drain for continuous operation
- Electronic controls with LED display and remote control
- Auto Restart: Unit automatically restarts after a power failure
- 24-hour timer
- Single hose design efficiently exhausts warm and humid air outside
- Reusable, washable air filter
- Easy to move: Castors and Integrated handles for easy room-to-room transport
- Warranty: 24 months (Parts & Labor)