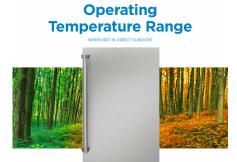

## DAR044A1SSO

4.4 cu. ft. Outdoor Fridge in Stainless Steel

 Temps High As
 Temps Low As

 109°F (43°C)
 45°F (7°C)

## FEATURES

- 4.4 cu. ft. (124 L) Capacity Outdoor Refrigerator
- ENERGY STAR<sup>®</sup> certified, energy-efficient to help you save money without sacrificing performance
- 2.5 adjustable glass shelves with faux stainless steel trim
- CanStor<sup>®</sup> beverage dispensing system
- Corrosion resistant stainless steel exterior with sturdy pro style handle
- Integrated door lock secures contents
- White LED display light
- Reversible door hinge
- IPX4 rated for outdoor use to withstand elements like rain, humidity and high temperatures
- Tropical Rating 110F/43C to 45F/7C
- 4 castors featuring stainless steel ball bearings for rust-resistance
- 24 months parts and labor coverage