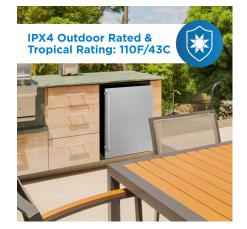

## FEATURES

- 4.4 cu. ft. (124 L) Capacity Outdoor Refrigerator
- ENERGY STAR<sup>®</sup> certified, energy-efficient to help you save money without sacrificing performance
- 2.5 adjustable glass shelves with faux stainless steel trim
- CanStor<sup>®</sup> beverage dispensing system
- Corrosion resistant stainless steel exterior with sturdy pro style handle
- Integrated door lock secures contents
- White LED display light
- Reversible door hinge
- IPX4 rated for outdoor use to withstand elements like rain, humidity and high temperatures
- Tropical Rating 110F/43C to 45F/7C
- 4 castors featuring stainless steel ball bearings for rust-resistance
- 24 months parts and labor coverage