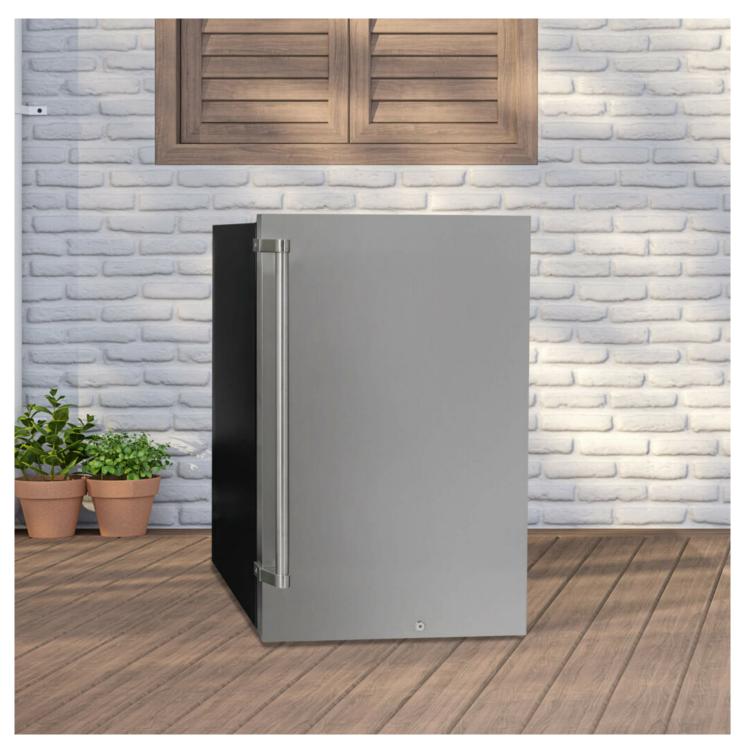

## DAR044A1SSO

4.4 cu. ft. Outdoor Fridge in Stainless Steel

 Temps High As
 Temps Low As

 109°F (43°C)
 45°F (7°C)

## FEATURES

- 4.4 cu. ft. (124 L) Capacity Outdoor Refrigerator
- ENERGY STAR<sup>®</sup> certified, energy-efficient to help you save money without sacrificing performance
- 2.5 adjustable glass shelves with faux stainless steel trim
- CanStor<sup>®</sup> beverage dispensing system
- Corrosion resistant stainless steel exterior with sturdy pro style handle
- Integrated door lock secures contents
- White LED display light
- Reversible door hinge
- IPX4 rated for outdoor use to withstand elements like rain, humidity and high temperatures
- Tropical Rating 110F/43C to 45F/7C
- 4 castors featuring stainless steel ball bearings for rust-resistance
- 24 months parts and labor coverage