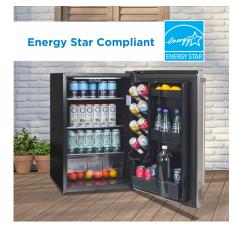

## FEATURES

- 4.4 cu. ft. (124 L) Capacity Outdoor Refrigerator
- ENERGY STAR<sup>®</sup> certified, energy-efficient to help you save money without sacrificing performance
- 2.5 adjustable glass shelves with faux stainless steel trim
- CanStor<sup>®</sup> beverage dispensing system
- Corrosion resistant stainless steel exterior with sturdy pro style handle
- Integrated door lock secures contents
- White LED display light
- Reversible door hinge
- IPX4 rated for outdoor use to withstand elements like rain, humidity and high temperatures
- Tropical Rating 110F/43C to 45F/7C
- 4 castors featuring stainless steel ball bearings for rust-resistance
- 24 months parts and labor coverage