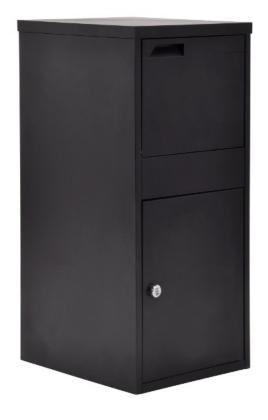

## **FEATURES**

- Made of Powder Coated Galvanized Steel (0.8 mm thick)
- Anti-theft parcel slot, stops hands from entering the
- The dampener allows for the soft closing of the door
- A re-settable combo lock allows for multiple entries with one passcode
- It fits parcels up to 11.8 x 15 x 7.1 inches
- Can be mounted to the ground (fixings included)
- Drop parcel size: Left/right 16" Top/bottom 9" Front/back 11"
- Bottom storage: Left/right 17.5" Top/bottom 16" Front/back 14"
- 12-month warranty on parts and labor with carry-in service

## Weight & Dimensions

| Product WxDxH                 | 15 7/16" x 19 7/16" x 35 8/16"<br>38.10cm x 48.26cm x 88.90cm |
|-------------------------------|---------------------------------------------------------------|
| Shipping WxDxH                | 20.47" x 22.44" x 39.76"<br>51.99cm x 57.00cm x 100.99cm      |
| Product Weight/Package Weight | 42.88 lb (19.45 kg) / 45.08 lb (20.45 kg)                     |